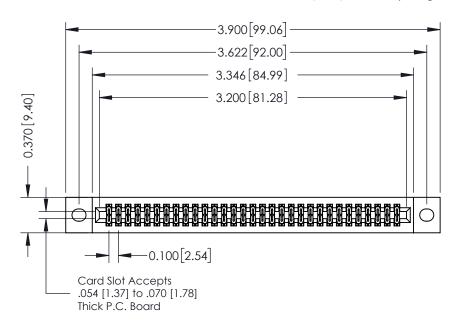

## **See Accompanying Pages for:**

- **Contact Bend Details**
- **Mounting Options**

342 / 392 Card Edge Connector Part Number: 342-062-560-202

YOUR CONNECTION TO QUALITY & SERVICE

342 ENG MASTER J.LEE DATE: OCT. 06/09 SHEET 1 OF 3

342 Assembly

THIS IS A C.A.D. GENERATED DRAWING DO NOT MAKE MANUAL REVISIONS TO MASTER. ISSUE NUMBER

ORIGINAL

1

| 342 / 392 Series Card Edge Connector<br>Contact Bend Detail |                                                                                                                                                                                                  | ACAD REFERENCE NO. 342 ENG MASTER |             |                  |        |
|-------------------------------------------------------------|--------------------------------------------------------------------------------------------------------------------------------------------------------------------------------------------------|-----------------------------------|-------------|------------------|--------|
|                                                             |                                                                                                                                                                                                  | DRAWN:                            | J.LEE       | DATE: OCT. 06/09 |        |
|                                                             |                                                                                                                                                                                                  | CHECKED:                          |             | DATE:            |        |
| TORONTO, ONTARIO                                            | THESE DRAWINGS AND SPECIFICATIONS ARE THE PROPERTY OF EDAC INC. AND SHALL NOT BE REPRODUCED, OR COPIED OR USED AS THE BASIS FOR THE MANUFACTURE OR SALE OF APPARATUS WITHOUT WRITTEN PERMISSION. | SCALE:                            | NTS         | SHEET :          | 2 OF 3 |
|                                                             |                                                                                                                                                                                                  | DRAWING                           | NUMBER      |                  | ISSUE  |
| YOUR CONNECTION TO QUALITY & SERVICE                        |                                                                                                                                                                                                  | 3                                 | 42 Assembly |                  | 1      |