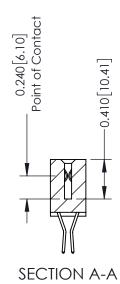

**Mounting Option** 

02-.128 (3.25) Wide Mounting Slots

**Contact Detail** 

560-Extender Board Bend (Code 523 Contacts) .100 [2.54] Contact Spacing x .200 [5.08] Row Spacing

342 Assembly

THIS IS A C.A.D. GENERATED DRAWING DO NOT MAKE MANUAL REVISIONS TO MASTER. ISSUE NUMBER

ORIGINAL

1

| 342 / 392 Series Card Edge Connector<br>Contact Bend Detail |                                                                                                                                                                                                  | ACAD REFERENCE NO. 342 ENG MASTER |             |                  |        |
|-------------------------------------------------------------|--------------------------------------------------------------------------------------------------------------------------------------------------------------------------------------------------|-----------------------------------|-------------|------------------|--------|
|                                                             |                                                                                                                                                                                                  | DRAWN:                            | J.LEE       | DATE: OCT. 06/09 |        |
|                                                             |                                                                                                                                                                                                  | CHECKED:                          |             | DATE:            |        |
| TORONTO, ONTARIO                                            | THESE DRAWINGS AND SPECIFICATIONS ARE THE PROPERTY OF EDAC INC. AND SHALL NOT BE REPRODUCED, OR COPIED OR USED AS THE BASIS FOR THE MANUFACTURE OR SALE OF APPARATUS WITHOUT WRITTEN PERMISSION. | SCALE:                            | NTS         | SHEET :          | 2 OF 3 |
|                                                             |                                                                                                                                                                                                  | DRAWING                           | NUMBER      |                  | ISSUE  |
| YOUR CONNECTION TO QUALITY & SERVICE                        |                                                                                                                                                                                                  | 3                                 | 42 Assembly |                  | 1      |