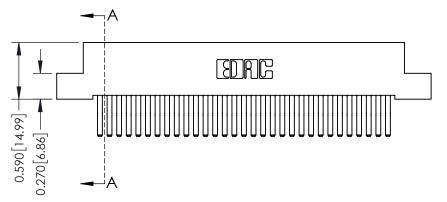

342 Assembly

THIS IS A C.A.D. GENERATED DRAWING DO NOT MAKE MANUAL REVISIONS TO MASTER. ISSUE NUMBER

ORIGINAL

1

| 342 / 392 Series Card Edge Connector<br>Contact Bend Detail |                                                                                                                                                                                                  | ACAD REFERENCE NO. 342 ENG MASTER |             |                  |        |
|-------------------------------------------------------------|--------------------------------------------------------------------------------------------------------------------------------------------------------------------------------------------------|-----------------------------------|-------------|------------------|--------|
|                                                             |                                                                                                                                                                                                  | DRAWN:                            | J.LEE       | DATE: OCT. 06/09 |        |
|                                                             |                                                                                                                                                                                                  | CHECKED:                          |             | DATE:            |        |
| TORONTO, ONTARIO                                            | THESE DRAWINGS AND SPECIFICATIONS ARE THE PROPERTY OF EDAC INC. AND SHALL NOT BE REPRODUCED, OR COPIED OR USED AS THE BASIS FOR THE MANUFACTURE OR SALE OF APPARATUS WITHOUT WRITTEN PERMISSION. | SCALE:                            | NTS         | SHEET :          | 2 OF 3 |
|                                                             |                                                                                                                                                                                                  | DRAWING                           | NUMBER      |                  | ISSUE  |
| YOUR CONNECTION TO QUALITY & SERVICE                        |                                                                                                                                                                                                  | 3                                 | 42 Assembly |                  | 1      |