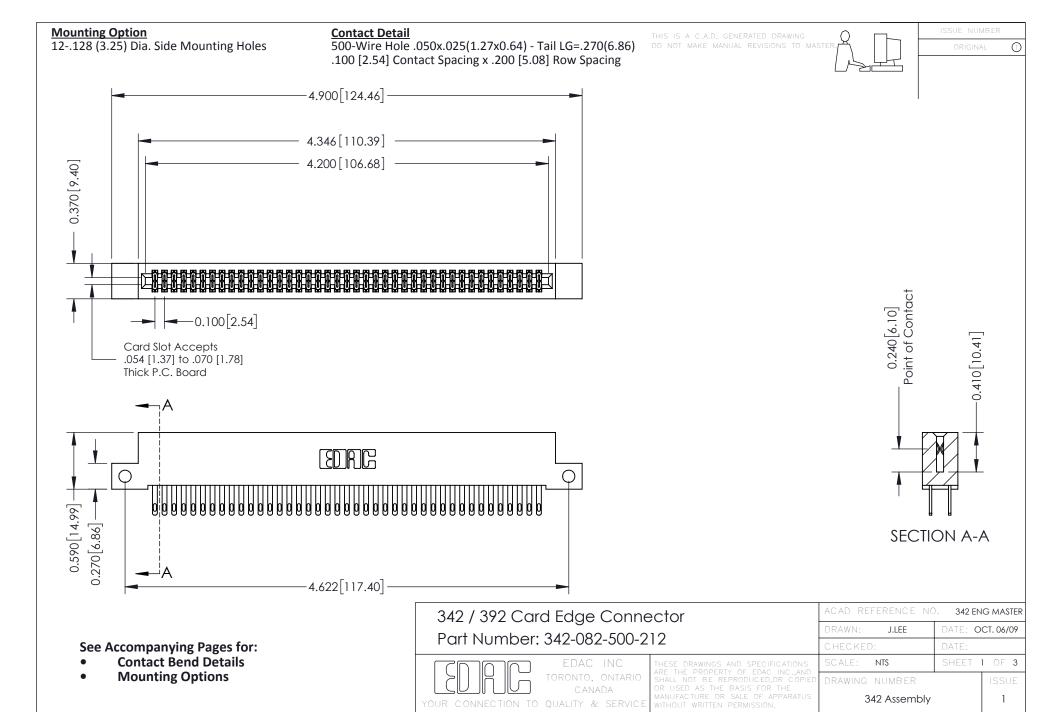

THIS IS A C.A.D. GENERATED DRAWING DO NOT MAKE MANUAL REVISIONS TO MASTER. ISSUE NUMBER

ORIGINAL

1



| 342 / 392 Series Card Edge Connector<br>Contact Bend Detail |                                                                                                                                                                                                  | ACAD REFERENCE NO. 342 ENG MASTER |             |                  |        |
|-------------------------------------------------------------|--------------------------------------------------------------------------------------------------------------------------------------------------------------------------------------------------|-----------------------------------|-------------|------------------|--------|
|