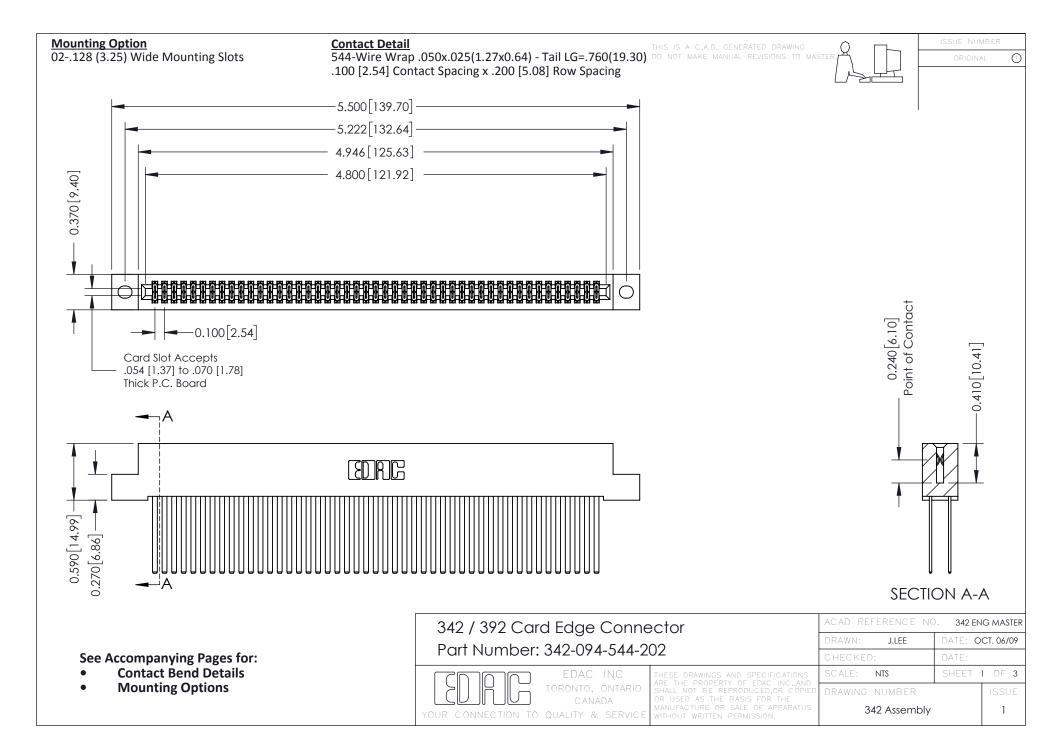

THIS IS A C.A.D. GENERATED DRAWING DO NOT MAKE MANUAL REVISIONS TO MASTER. ISSUE NUMBER

ORIGINAL

1



| 342 / 392 Series Card Edge Connector<br>Contact Bend Detail |                                                                                                                                                                                                  | ACAD REFERENCE NO. 342 ENG MASTER |             |                  |        |
|-------------------------------------------------------------|--------------------------------------------------------------------------------------------------------------------------------------------------------------------------------------------------|-----------------------------------|-------------|------------------|--------|
|