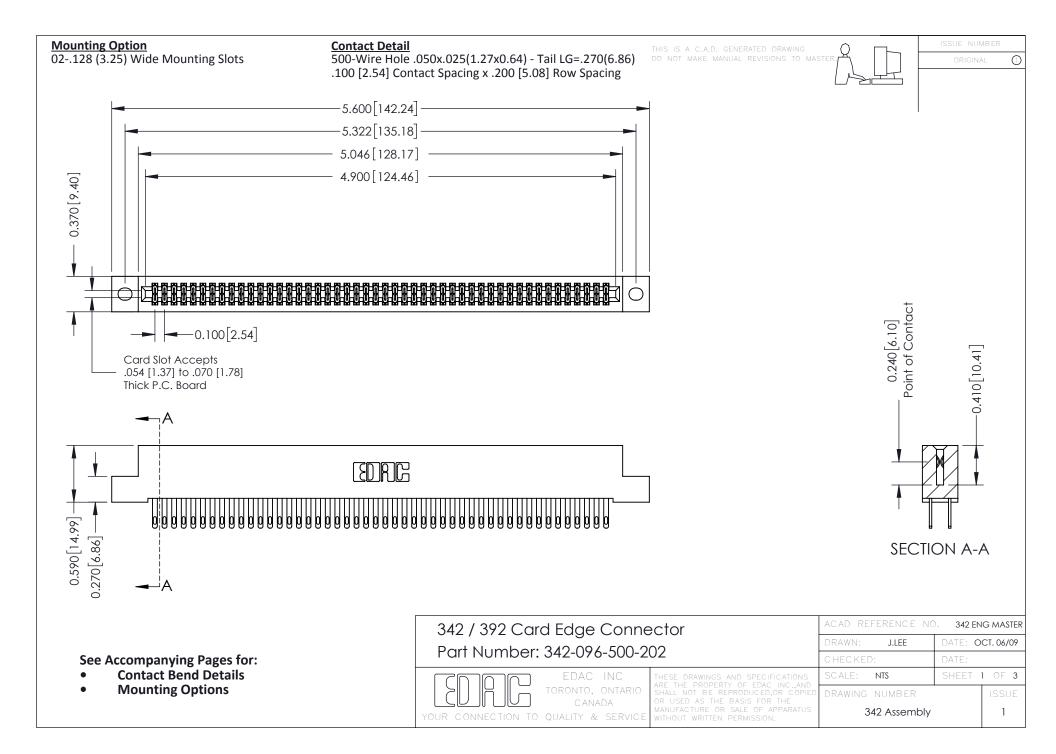

THIS IS A C.A.D. GENERATED DRAWING DO NOT MAKE MANUAL REVISIONS TO MASTER. ISSUE NUMBER

ORIGINAL

1

| 342 / 392 Series Card Edge Connector<br>Contact Bend Detail |                                                                                                                                                                                                  | ACAD REFERENCE NO. 342 ENG MASTER |             |                  |        |
|-------------------------------------------------------------|--------------------------------------------------------------------------------------------------------------------------------------------------------------------------------------------------|-----------------------------------|-------------|------------------|--------|
|                                                             |                                                                                                                                                                                                  | DRAWN:                            | J.LEE       | DATE: OCT. 06/09 |        |
|                                                             |                                                                                                                                                                                                  | CHECKED:                          |             | DATE:            |        |
| TORONTO, ONTARIO                                            | THESE DRAWINGS AND SPECIFICATIONS ARE THE PROPERTY OF EDAC INC. AND SHALL NOT BE REPRODUCED, OR COPIED OR USED AS THE BASIS FOR THE MANUFACTURE OR SALE OF APPARATUS WITHOUT WRITTEN PERMISSION. | SCALE:                            | NTS         | SHEET :          | 2 OF 3 |
|                                                             |                                                                                                                                                                                                  | DRAWING                           | NUMBER      |                  | ISSUE  |
| YOUR CONNECTION TO QUALITY & SERVICE                        |                                                                                                                                                                                                  | 3                                 | 42 Assembly |                  | 1      |

THIS IS A C.A.D. GENERATED DRAWING DO NOT MAKE MANUAL REVISIONS TO MASTER

ISSUE NUMBER

ORIGINAL

1

| 342 / 392 Card Edge Connector<br>Mounting Options |                                                                                                                                                                                               | ACAD REFERENCE NO. 342 ENG MASTER |                         |        |  |  |
|---------------------------------------------------|-----------------------------------------------------------------------------------------------------------------------------------------------------------------------------------------------|-----------------------------------|-------------------------|--------|--|--|
|                                                   |                                                                                                                                                                                               | DRAWN: J.LEE                      | DATE: <b>OCT. 06/09</b> |        |  |  |
|                                                   |                                                                                                                                                                                               | CHECKED:                          | DATE:                   |        |  |  |
| TORONTO, ONTARIO                                  | THESE DRAWINGS AND SPECIFICATIONS ARE THE PROPERTY OF EDAC INCAND SHALL NOT BE REPRODUCED,OR COPIED OR USED AS THE BASIS FOR THE MANUFACTURE OR SALE OF APPARATUS WITHOUT WRITTEN PERMISSION. | SCALE: NTS                        | SHEET :                 | 3 OF 3 |  |  |
|                                                   |                                                                                                                                                                                               | DRAWING NUMBER                    | •                       | ISSUE  |  |  |
| YOUR CONNECTION TO QUALITY & SERVICE              |                                                                                                                                                                                               | 342 Assembly                      |                         | 1      |  |  |