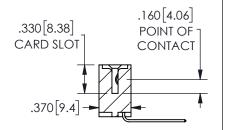

ISSUE NUMBER ORIGINAL

1

**Contact Code 558** 

Contact Code 559

Contact Code 560

INSULATOR MATERIAL: THERMOPLASTIC POLYESTER, UL 94V-0

DAP MATERIAL AVAILABLE UPON REQUEST

CONTACT MATERIAL; COPPER ALLOY CONTACT PLATING: GOLD ON THE MATING AREA, TIN PLATING ON THE CONTACT TAILS, NICKEL UNDERPLATE

345/395 SERIES CARD EDGE CONNECTOR CONTACT CODE 555,556,558,559,560 DIMENSIONS

YOUR CONNECTION TO QUALITY & SERVICE

**EDAC INC** TORONTO, ONTARIO CANADA

THESE DRAWINGS AND SPECIFICATIONS ARE THE PROPERTY OF EDAC INC.,AND SHALL NOT BE REPRODUCED, OR COPIED OR USED AS THE BASIS FOR THE MANUFACTURE OR SALE OF APPARATUS WITHOUT WRITTEN PERMISSION.

| ACAD REFERENCE NO.  | 345-ENG-MASTER   |
|---------------------|------------------|
| DRAWN: R.STA.MONICA | DATE:MAY.16/2017 |
| CHECKED:            | DATE:            |
| SCALE: 1:1          | SHEET 2 OF 2     |
| DRAWING NUMBER      | ISSUE            |
| 345-FNG-MASTER      | 1                |