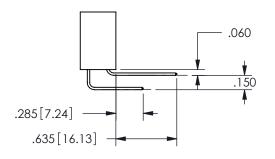

THIS IS A C.A.D. GENERATED DRAWING DO NOT MAKE MANUAL REVISIONS TO MASTER.

ISSUE NUMBER

ORIGINAL

1

THICK PCB

<u>Contact Dimensions:</u>
559-90 Degree Bend (Code 541 Contacts)
See Sheet 2 for Contact Code 555, 556, 558, 559, 560 **Dimensions** 

## **SECTION A-A**

345/395 SERIES CARD EDGE CONNECTOR PART NUMBER: 345-006-559-407

**EDAC INC** TORONTO, ONTARIO CANADA

THESE DRAWINGS AND SPECIFICATIONS ARE THE PROPERTY OF EDAC INC.,AND SHALL NOT BE REPRODUCED, OR COPIED OR USED AS THE BASIS FOR THE MANUFACTURE OR SALE OF APPARATUS WITHOUT WRITTEN PERMISSION.