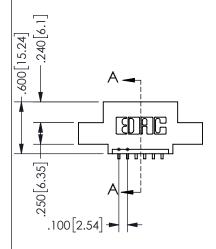

THIS IS A C.A.D. GENERATED DRAWING DO NOT MAKE MANUAL REVISIONS TO MASTER.

ISSUE NUMBER

ORIGINAL

1

THICK PCB

<u>Contact Dimensions:</u>
559-90 Degree Bend (Code 541 Contacts)
See Sheet 2 for Contact Code 555, 556, 558, 559, 560 **Dimensions** 

## **SECTION A-A**

345/395 SERIES CARD EDGE CONNECTOR PART NUMBER: 345-006-559-407

**EDAC INC** TORONTO, ONTARIO CANADA

THESE DRAWINGS AND SPECIFICATIONS ARE THE PROPERTY OF EDAC INC.,AND SHALL NOT BE REPRODUCED, OR COPIED OR USED AS THE BASIS FOR THE MANUFACTURE OR SALE OF APPARATUS WITHOUT WRITTEN PERMISSION.

| ACAD REFERENCE NO.  | 345-ENG-MASTER   |
|---------------------|------------------|
| DRAWN: R.STA.MONICA | DATE:MAY.16/2017 |
| CHECKED:            | DATE:            |
| SCALE: NTS          | SHEET 1 OF 2     |
| DRAWING NUMBER      | ISSUE            |
| 345-ENG-MASTER      | 1                |
|                     |                  |