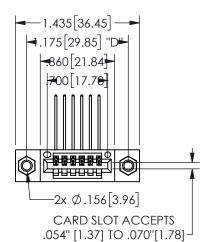

THIS IS A C.A.D. GENERATED DRAWING DO NOT MAKE MANUAL REVISIONS TO MASTER.

ISSUE NUMBER

ORIGINAL

1

THICK PCB

<u>Contact Dimensions:</u>
559-90 Degree Bend (Code 541 Contacts)
See Sheet 2 for Contact Code 555, 556, 558, 559, 560 **Dimensions** 

## **SECTION A-A**

345/395 SERIES CARD EDGE CONNECTOR PART NUMBER: 345-006-559-407

**EDAC INC** TORONTO, ONTARIO CANADA

THESE DRAWINGS AND SPECIFICATIONS ARE THE PROPERTY OF EDAC INC.,AND SHALL NOT BE REPRODUCED, OR COPIED OR USED AS THE BASIS FOR THE MANUFACTURE OR SALE OF APPARATUS WITHOUT WRITTEN PERMISSION.

| ACAD REFERENCE NO.  | 345-ENG-MASTER   |
|---------------------|------------------|
| DRAWN: R.STA.MONICA | DATE:MAY.16/2017 |
| CHECKED:            | DATE:            |
| SCALE: NTS          | SHEET 1 OF 2     |
| DRAWING NUMBER      | ISSUE            |
| 345-ENG-MASTER      | 1                |
|                     |                  |