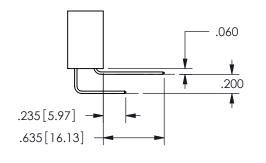

ISSUE NUMBER ORIGINAL

1

**Contact Code 558** 

Contact Code 559

Contact Code 560

INSULATOR MATERIAL: THERMOPLASTIC POLYESTER, UL 94V-0

DAP MATERIAL AVAILABLE UPON REQUEST

CONTACT MATERIAL; COPPER ALLOY CONTACT PLATING: GOLD ON THE MATING AREA, TIN PLATING ON THE CONTACT TAILS, NICKEL UNDERPLATE

345/395 SERIES CARD EDGE CONNECTOR CONTACT CODE 555,556,558,559,560 DIMENSIONS

YOUR CONNECTION TO QUALITY & SERVICE

**EDAC INC** TORONTO, ONTARIO CANADA

THESE DRAWINGS AND SPECIFICATIONS ARE THE PROPERTY OF EDAC INC.,AND SHALL NOT BE REPRODUCED, OR COPIED OR USED AS THE BASIS FOR THE MANUFACTURE OR SALE OF APPARATUS WITHOUT WRITTEN PERMISSION.

| ACAD REFERENCE NO.  | 345-ENG-MASTER   |
|---------------------|------------------|
| DRAWN: R.STA.MONICA | DATE:MAY.16/2017 |
| CHECKED:            | DATE:            |
| SCALE: 1:1          | SHEET 2 OF 2     |
| DRAWING NUMBER      | ISSUE            |
| 345-FNG-MASTER      | 1                |