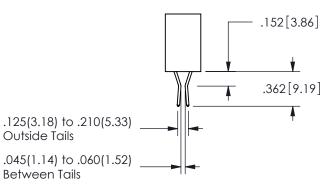

.160 4.06 .330[8.38] POINT OF CARD SLOT CONTACT .370 9.4

SECTION A-A

ISSUE NUMBER ORIGINAL

1

**Contact Code 558** 

Contact Code 559

**Contact Code 560** 

INSULATOR MATERIAL: THERMOPLASTIC POLYESTER, UL 94V-0 DAP MATERIAL AVAILABLE UPON REQUEST

## 345/395 SERIES CARD EDGE CONNECTOR CONTACT CODE 555,556,558,559,560 DIMENSIONS

YOUR CONNECTION TO QUALITY & SERVICE

**EDAC INC** TORONTO, ONTARIO CANADA

THESE DRAWINGS AND SPECIFICATIONS ARE THE PROPERTY OF EDAC INC.,AND SHALL NOT BE REPRODUCED, OR COPIED OR USED AS THE BASIS FOR THE MANUFACTURE OR SALE OF APPARATUS WITHOUT WRITTEN PERMISSION.