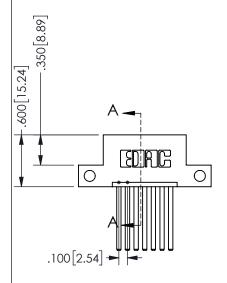

345/395 SERIES CARD EDGE CONNECTOR PART NUMBER: 345-007-544-112

YOUR CONNECTION TO QUALITY & SERVICE

**EDAC INC** TORONTO, ONTARIO CANADA

THESE DRAWINGS AND SPECIFICATIONS ARE THE PROPERTY OF EDAC INC., AND SHALL NOT BE REPRODUCED,OR COPIED OR USED AS THE BASIS FOR THE MANUFACTURE OR SALE OF APPARATUS WITHOUT WRITTEN PERMISSION.

THIS IS A C.A.D. GENERATED DRAWING DO NOT MAKE MANUAL REVISIONS TO MASTER.

ISSUE NUMBER

ORIGINAL

1

THICK PCB

<u>Contact Dimensions:</u> 544-Wire Wrap .050x.025(1.27x0.64) - Tail LG=.750(19.05) .100 (2.54) Contact Spacing x .200 (5.08) Row Spacing