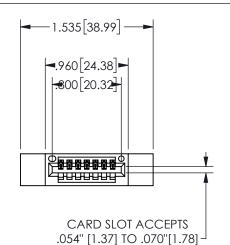

345/395 SERIES CARD EDGE CONNECTOR PART NUMBER: 345-007-544-112

YOUR CONNECTION TO QUALITY & SERVICE

**EDAC INC** TORONTO, ONTARIO CANADA

THESE DRAWINGS AND SPECIFICATIONS ARE THE PROPERTY OF EDAC INC., AND SHALL NOT BE REPRODUCED,OR COPIED OR USED AS THE BASIS FOR THE MANUFACTURE OR SALE OF APPARATUS WITHOUT WRITTEN PERMISSION.

THIS IS A C.A.D. GENERATED DRAWING DO NOT MAKE MANUAL REVISIONS TO MASTER.

ISSUE NUMBER

ORIGINAL

1

THICK PCB

<u>Contact Dimensions:</u> 544-Wire Wrap .050x.025(1.27x0.64) - Tail LG=.750(19.05) .100 (2.54) Contact Spacing x .200 (5.08) Row Spacing