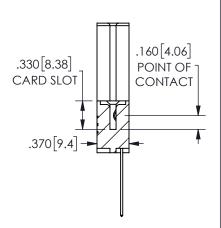

## SECTION A-A

ISSUE NUMBER ORIGINAL

1

**Contact Code 558** 

Contact Code 559

**Contact Code 560** 

INSULATOR MATERIAL: THERMOPLASTIC POLYESTER, UL 94V-0 DAP MATERIAL AVAILABLE UPON REQUEST

CONTACT MATERIAL; COPPER ALLOY CONTACT PLATING: GOLD ON THE MATING AREA, TIN PLATING ON THE CONTACT TAILS, NICKEL UNDERPLATE

345/395 SERIES CARD EDGE CONNECTOR CONTACT CODE 555,556,558,559,560 DIMENSIONS

YOUR CONNECTION TO QUALITY & SERVICE

**EDAC INC** TORONTO, ONTARIO CANADA

THESE DRAWINGS AND SPECIFICATIONS ARE THE PROPERTY OF EDAC INC.,AND SHALL NOT BE REPRODUCED, OR COPIED OR USED AS THE BASIS FOR THE MANUFACTURE OR SALE OF APPARATUS WITHOUT WRITTEN PERMISSION.