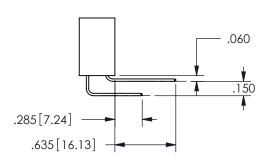

THIS IS A C.A.D. GENERATED DRAWING DO NOT MAKE MANUAL REVISIONS TO MASTER.

ISSUE NUMBER

ORIGINAL

1

<u>Contact Dimensions:</u> 544-Wire Wrap .050x.025(1.27x0.64) - Tail LG=.750(19.05) .100 (2.54) Contact Spacing x .200 (5.08) Row Spacing

345/395 SERIES CARD EDGE CONNECTOR PART NUMBER: 345-010-544-188

YOUR CONNECTION TO QUALITY & SERVICE

**EDAC INC** TORONTO, ONTARIO CANADA

THESE DRAWINGS AND SPECIFICATIONS ARE THE PROPERTY OF EDAC INC.,AND SHALL NOT BE REPRODUCED, OR COPIED OR USED AS THE BASIS FOR THE MANUFACTURE OR SALE OF APPARATUS WITHOUT WRITTEN PERMISSION.