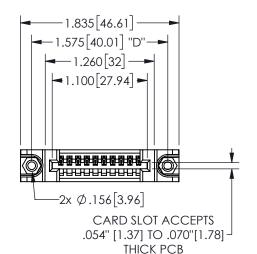

THIS IS A C.A.D. GENERATED DRAWING DO NOT MAKE MANUAL REVISIONS TO MASTER.

ISSUE NUMBER

ORIGINAL

1

<u>Contact Dimensions:</u> 544-Wire Wrap .050x.025(1.27x0.64) - Tail LG=.750(19.05) .100 (2.54) Contact Spacing x .200 (5.08) Row Spacing

345/395 SERIES CARD EDGE CONNECTOR PART NUMBER: 345-010-544-188

YOUR CONNECTION TO QUALITY & SERVICE

**EDAC INC** TORONTO, ONTARIO CANADA

THESE DRAWINGS AND SPECIFICATIONS ARE THE PROPERTY OF EDAC INC.,AND SHALL NOT BE REPRODUCED, OR COPIED OR USED AS THE BASIS FOR THE MANUFACTURE OR SALE OF APPARATUS WITHOUT WRITTEN PERMISSION.