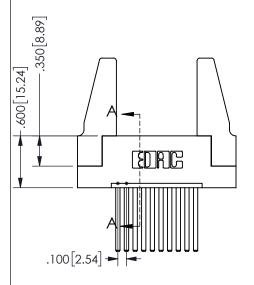

## SECTION A-A

ISSUE NUMBER ORIGINAL

1

**Contact Code 558** 

Contact Code 559

**Contact Code 560** 

INSULATOR MATERIAL: THERMOPLASTIC POLYESTER, UL 94V-0 DAP MATERIAL AVAILABLE UPON REQUEST

CONTACT MATERIAL; COPPER ALLOY CONTACT PLATING: GOLD ON THE MATING AREA, TIN PLATING ON THE CONTACT TAILS, NICKEL UNDERPLATE

345/395 SERIES CARD EDGE CONNECTOR CONTACT CODE 555,556,558,559,560 DIMENSIONS

YOUR CONNECTION TO QUALITY & SERVICE

**EDAC INC** TORONTO, ONTARIO CANADA

THESE DRAWINGS AND SPECIFICATIONS ARE THE PROPERTY OF EDAC INC.,AND SHALL NOT BE REPRODUCED, OR COPIED OR USED AS THE BASIS FOR THE MANUFACTURE OR SALE OF APPARATUS WITHOUT WRITTEN PERMISSION.