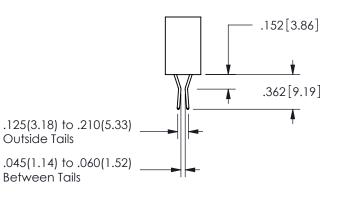

## SECTION A-A

ISSUE NUMBER ORIGINAL

1

**Contact Code 558** 

Contact Code 559

**Contact Code 560** 

INSULATOR MATERIAL: THERMOPLASTIC POLYESTER, UL 94V-0 DAP MATERIAL AVAILABLE UPON REQUEST

CONTACT MATERIAL; COPPER ALLOY CONTACT PLATING: GOLD ON THE MATING AREA, TIN PLATING ON THE CONTACT TAILS, NICKEL UNDERPLATE