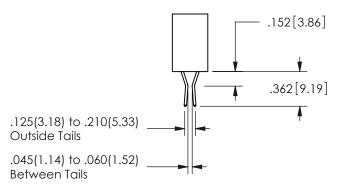

THIS IS A C.A.D. GENERATED DRAWING DO NOT MAKE MANUAL REVISIONS TO MASTER.

ISSUE NUMBER

ORIGINAL

1

**Contact Dimensions:** 523-P.C. Tail .025 Sq.(0.64 Sq.) - Tail LG=.390(9.91) .100 (2.54) Contact Spacing x .200 (5.08) Row Spacing

SECTION A A

ISSUE NUMBER ORIGINAL

1

**Contact Code 558** 

Contact Code 559

**Contact Code 560** 

INSULATOR MATERIAL: THERMOPLASTIC POLYESTER, UL 94V-0 DAP MATERIAL AVAILABLE UPON REQUEST

CONTACT MATERIAL; COPPER ALLOY CONTACT PLATING: GOLD ON THE MATING AREA, TIN PLATING ON THE CONTACT TAILS, NICKEL UNDERPLATE