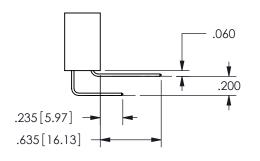

SECTION A A

ISSUE NUMBER ORIGINAL

1

**Contact Code 558** 

Contact Code 559

**Contact Code 560** 

INSULATOR MATERIAL: THERMOPLASTIC POLYESTER, UL 94V-0 DAP MATERIAL AVAILABLE UPON REQUEST

CONTACT MATERIAL; COPPER ALLOY CONTACT PLATING: GOLD ON THE MATING AREA, TIN PLATING ON THE CONTACT TAILS, NICKEL UNDERPLATE