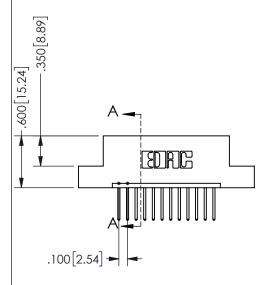

| 3LCTION A-A         |        |                  |       |
|---------------------|--------|------------------|-------|
| ACAD REFERENCE NO.  |        | 345-ENG-MASTER   |       |
| DRAWN: R.STA.MONICA |        | DATE:MAY.16/2017 |       |
| CHECKED:            |        | DATE:            |       |
| SCALE:              | NTS    | SHEET            | OF 2  |
| DRAWING             | NUMBER |                  | ISSUE |
| 345-ENG-MASTER      |        |                  | 1     |

SECTION A A

ISSUE NUMBER ORIGINAL

1

**Contact Code 558** 

Contact Code 559

**Contact Code 560** 

INSULATOR MATERIAL: THERMOPLASTIC POLYESTER, UL 94V-0 DAP MATERIAL AVAILABLE UPON REQUEST

CONTACT MATERIAL; COPPER ALLOY CONTACT PLATING: GOLD ON THE MATING AREA, TIN PLATING ON THE CONTACT TAILS, NICKEL UNDERPLATE