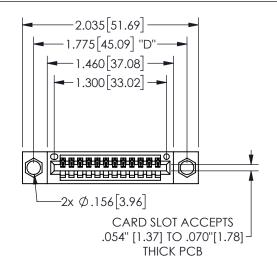

THIS IS A C.A.D. GENERATED DRAWING DO NOT MAKE MANUAL REVISIONS TO MASTER.

ISSUE NUMBER

ORIGINAL

1

**Contact Dimensions:** 523-P.C. Tail .025 Sq.(0.64 Sq.) - Tail LG=.390(9.91) .100 (2.54) Contact Spacing x .200 (5.08) Row Spacing

.160 4.06 .330[8.38] POINT OF CARD SLOT CONTACT .370 9.4

345/395 SERIES CARD EDGE CONNECTOR PART NUMBER: 345-012-523-104

YOUR CONNECTION TO QUALITY & SERVICE

**EDAC INC** TORONTO, ONTARIO CANADA

THESE DRAWINGS AND SPECIFICATIONS ARE THE PROPERTY OF EDAC INC.,AND SHALL NOT BE REPRODUCED, OR COPIED OR USED AS THE BASIS FOR THE MANUFACTURE OR SALE OF APPARATUS WITHOUT WRITTEN PERMISSION.