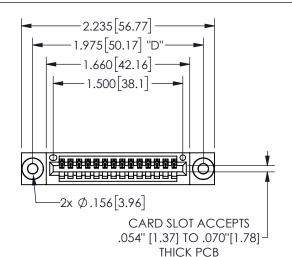

## 345/395 SERIES CARD EDGE CONNECTOR PART NUMBER: 345-014-523-103

YOUR CONNECTION TO QUALITY & SERVICE

**EDAC INC** TORONTO, ONTARIO CANADA

THESE DRAWINGS AND SPECIFICATIONS ARE THE PROPERTY OF EDAC INC.,AND SHALL NOT BE REPRODUCED, OR COPIED OR USED AS THE BASIS FOR THE MANUFACTURE OR SALE OF APPARATUS WITHOUT WRITTEN PERMISSION.