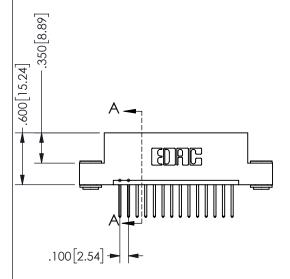

SECTION A-A

ISSUE NUMBER ORIGINAL

1

**Contact Code 558** 

Contact Code 559

**Contact Code 560** 

INSULATOR MATERIAL: THERMOPLASTIC POLYESTER, UL 94V-0

DAP MATERIAL AVAILABLE UPON REQUEST