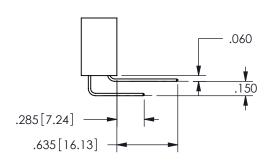

THIS IS A C.A.D. GENERATED DRAWING DO NOT MAKE MANUAL REVISIONS TO MASTER.

ISSUE NUMBER

ORIGINAL

1

<u>Contact Dimensions:</u>
523-P.C. Tail .025 Sq.(0.64 Sq.) - Tail LG=.390(9.91)
.100 (2.54) Contact Spacing x .200 (5.08) Row Spacing

.160 4.06 .330[8.38] POINT OF CARD SLOT CONTACT .370 9.4