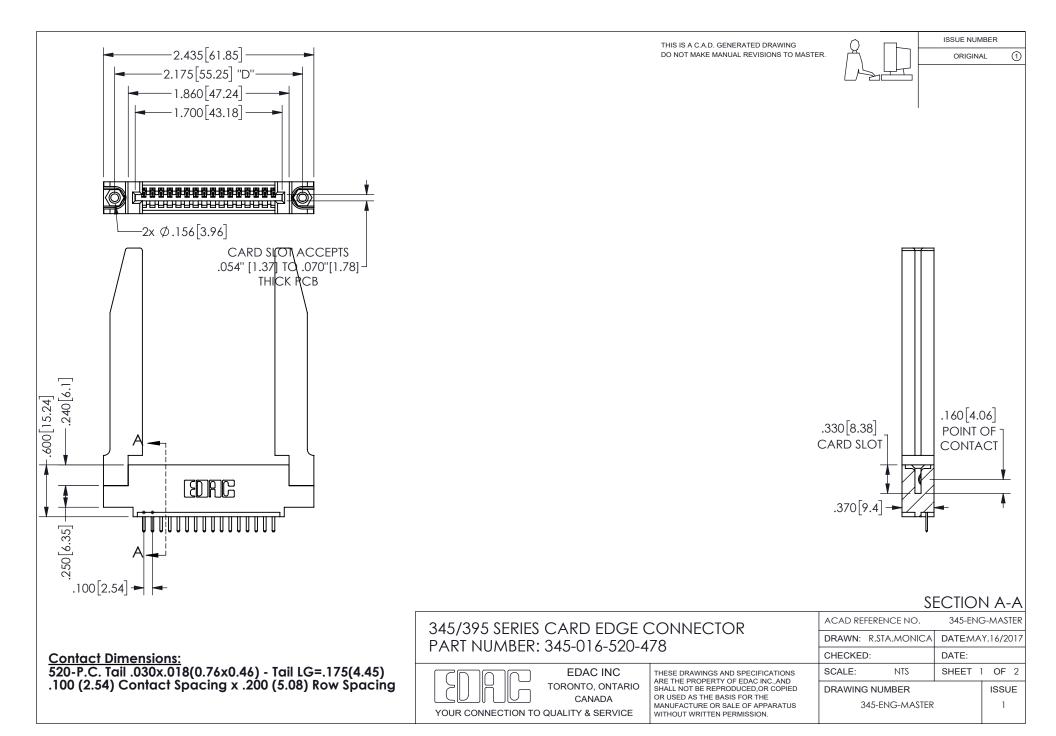

ORIGINAL 1

ISSUE NUMBER

**Contact Code 558** 

Contact Code 559

Contact Code 560

- INSULATOR MATERIAL: THERMOPLASTIC POLYESTER, UL 94V-0 DAP MATERIAL AVAILABLE UPON REQUEST
- CONTACT MATERIAL; COPPER ALLOY

CONTACT PLATING: GOLD ON THE MATING AREA, TIN PLATING ON THE CONTACT TAILS, NICKEL UNDERPLATE

345/395 SERIES CARD EDGE CONNECTOR CONTACT CODE 555,556,558,559,560 DIMENSIONS

YOUR CONNECTION TO QUALITY & SERVICE

**EDAC INC** TORONTO, ONTARIO CANADA

THESE DRAWINGS AND SPECIFICATIONS ARE THE PROPERTY OF EDAC INC.,AND SHALL NOT BE REPRODUCED, OR COPIED OR USED AS THE BASIS FOR THE MANUFACTURE OR SALE OF APPARATUS WITHOUT WRITTEN PERMISSION.

|  | ACAD REFERENCE NO.  | 345-ENG-MASTER   |
|--|---------------------|------------------|
|  | DRAWN: R.STA.MONICA | DATE:MAY.16/2017 |
|  | CHECKED:            | DATE:            |
|  | SCALE: 1:1          | SHEET 2 OF 2     |
|  | DRAWING NUMBER      | ISSUE            |
|  | 345-ENG-MASTER      | 1                |