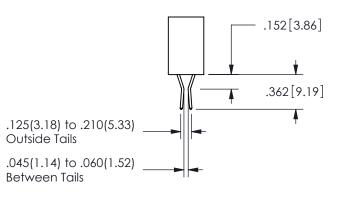

ORIGINAL 1

ISSUE NUMBER

**Contact Code 558** 

Contact Code 559

Contact Code 560

- INSULATOR MATERIAL: THERMOPLASTIC POLYESTER, UL 94V-0 DAP MATERIAL AVAILABLE UPON REQUEST
- CONTACT MATERIAL; COPPER ALLOY

CONTACT PLATING: GOLD ON THE MATING AREA, TIN PLATING ON THE CONTACT TAILS, NICKEL UNDERPLATE

345/395 SERIES CARD EDGE CONNECTOR CONTACT CODE 555,556,558,559,560 DIMENSIONS

YOUR CONNECTION TO QUALITY & SERVICE

**EDAC INC** TORONTO, ONTARIO CANADA

THESE DRAWINGS AND SPECIFICATIONS ARE THE PROPERTY OF EDAC INC.,AND SHALL NOT BE REPRODUCED, OR COPIED OR USED AS THE BASIS FOR THE MANUFACTURE OR SALE OF APPARATUS WITHOUT WRITTEN PERMISSION.

|  | ACAD REFERENCE NO.  | 345-ENG-MASTER   |
|--|---------------------|------------------|
|  | DRAWN: R.STA.MONICA | DATE:MAY.16/2017 |
|  | CHECKED:            | DATE:            |
|  | SCALE: 1:1          | SHEET 2 OF 2     |
|  | DRAWING NUMBER      | ISSUE            |
|  | 345-ENG-MASTER      | 1                |