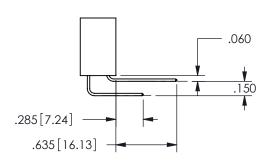

ORIGINAL 1

ISSUE NUMBER

**Contact Code 558** 

Contact Code 559

Contact Code 560

- INSULATOR MATERIAL: THERMOPLASTIC POLYESTER, UL 94V-0 DAP MATERIAL AVAILABLE UPON REQUEST
- CONTACT MATERIAL; COPPER ALLOY

CONTACT PLATING: GOLD ON THE MATING AREA, TIN PLATING ON THE CONTACT TAILS, NICKEL UNDERPLATE

345/395 SERIES CARD EDGE CONNECTOR CONTACT CODE 555,556,558,559,560 DIMENSIONS

YOUR CONNECTION TO QUALITY & SERVICE

**EDAC INC** TORONTO, ONTARIO CANADA

THESE DRAWINGS AND SPECIFICATIONS ARE THE PROPERTY OF EDAC INC.,AND SHALL NOT BE REPRODUCED, OR COPIED OR USED AS THE BASIS FOR THE MANUFACTURE OR SALE OF APPARATUS WITHOUT WRITTEN PERMISSION.

|  | ACAD REFERENCE NO.  | 345-ENG-MASTER   |
|--|---------------------|------------------|
|  | DRAWN: R.STA.MONICA | DATE:MAY.16/2017 |
|  | CHECKED:            | DATE:            |
|  | SCALE: 1:1          | SHEET 2 OF 2     |
|  | DRAWING NUMBER      | ISSUE            |
|  | 345-ENG-MASTER      | 1                |