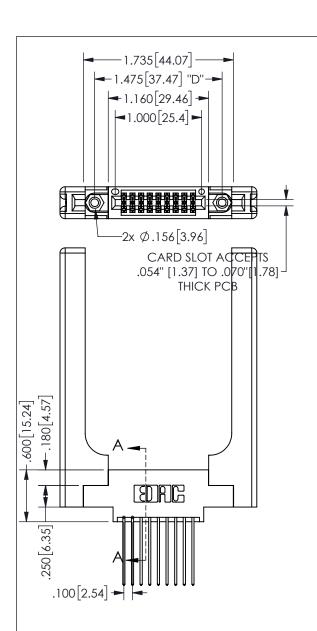

THIS IS A C.A.D. GENERATED DRAWING DO NOT MAKE MANUAL REVISIONS TO MASTER.

.330[8.38]

**CARD SLOT** 

.370 [9.4]

ISSUE NUMBER

.160[4.06]

POINT OF

CONTACT

**SECTION A-A** 

1

ORIGINAL

345/395 SERIES CARD EDGE CONNECTOR PART NUMBER: 345-018-541-858

YOUR CONNECTION TO QUALITY & SERVICE

**EDAC INC** TORONTO, ONTARIO CANADA

THESE DRAWINGS AND SPECIFICATIONS ARE THE PROPERTY OF EDAC INC., AND SHALL NOT BE REPRODUCED, OR COPIED OR USED AS THE BASIS FOR THE MANUFACTURE OR SALE OF APPARATUS WITHOUT WRITTEN PERMISSION.

|  | ACAD REFERENCE NO.  | 345-ENC | 3-MASTER  |
|--|---------------------|---------|-----------|
|  | DRAWN: R.STA.MONICA | DATEMA  | Y.16/2017 |
|  | CHECKED:            | DATE:   |           |
|  | SCALE: NTS          | SHEET 1 | OF 2      |
|  | DRAWING NUMBER      |         | ISSUE     |
|  | 345-ENG-MASTER      |         | 1         |