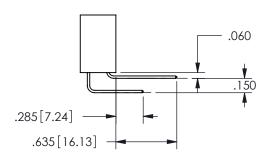

Contact Dimensions: 541-Wire Wrap .025 Sq.(0.64 Sq.) - Tail LG=.750(19.05) .100 (2.54) Contact Spacing x .200 (5.08) Row Spacing

ISSUE NUMBER ORIGINAL

1

**Contact Code 558** 

Contact Code 559

**Contact Code 560** 