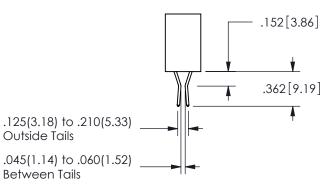

Contact Dimensions: 541-Wire Wrap .025 Sq.(0.64 Sq.) - Tail LG=.750(19.05) .100 (2.54) Contact Spacing x .200 (5.08) Row Spacing

ISSUE NUMBER ORIGINAL

1

**Contact Code 558** 

Contact Code 559

**Contact Code 560** 