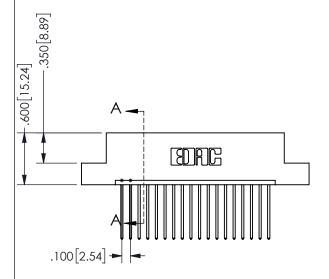

SECTION A-A

ORIGINAL 1

ISSUE NUMBER

**Contact Code 558** 

Contact Code 559

**Contact Code 560** 

INSULATOR MATERIAL: THERMOPLASTIC POLYESTER, UL 94V-0 DAP MATERIAL AVAILABLE UPON REQUEST

CONTACT MATERIAL; COPPER ALLOY CONTACT PLATING: GOLD ON THE MATING AREA, TIN PLATING ON THE CONTACT TAILS, NICKEL UNDERPLATE

345/395 SERIES CARD EDGE CONNECTOR CONTACT CODE 555,556,558,559,560 DIMENSIONS

YOUR CONNECTION TO QUALITY & SERVICE

**EDAC INC** TORONTO, ONTARIO CANADA

THESE DRAWINGS AND SPECIFICATIONS ARE THE PROPERTY OF EDAC INC.,AND SHALL NOT BE REPRODUCED, OR COPIED OR USED AS THE BASIS FOR THE MANUFACTURE OR SALE OF APPARATUS WITHOUT WRITTEN PERMISSION.

|  | ACAD REFERENCE NO.  | 345-ENG-MASTER   |        |  |
|--|---------------------|------------------|--------|--|
|  | DRAWN: R.STA.MONICA | DATE:MAY.16/2017 |        |  |
|  | CHECKED:            | DATE:            |        |  |
|  | SCALE: 1:1          | SHEET            | 2 OF 2 |  |
|  | DRAWING NUMBER      |                  | ISSUE  |  |
|  | 345-ENG-MASTER      |                  | 1      |  |