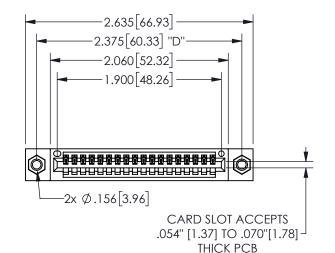

## 345/395 SERIES CARD EDGE CONNECTOR PART NUMBER: 345-018-542-107

YOUR CONNECTION TO QUALITY & SERVICE

**EDAC INC** TORONTO, ONTARIO CANADA

THESE DRAWINGS AND SPECIFICATIONS ARE THE PROPERTY OF EDAC INC.,AND SHALL NOT BE REPRODUCED, OR COPIED OR USED AS THE BASIS FOR THE MANUFACTURE OR SALE OF APPARATUS WITHOUT WRITTEN PERMISSION.

| OLOHOIT/T/          |                 |  |  |
|---------------------|-----------------|--|--|
| ACAD REFERENCE NO.  | 345-ENG-MASTER  |  |  |
| DRAWN: R.STA.MONICA | DATEMAY.16/2017 |  |  |
| CHECKED:            | DATE:           |  |  |
| SCALE: NTS          | SHEET 1 OF 2    |  |  |
| DRAWING NUMBER      | ISSUE           |  |  |
| 345-ENG-MASTER      | 1               |  |  |
|                     |                 |  |  |