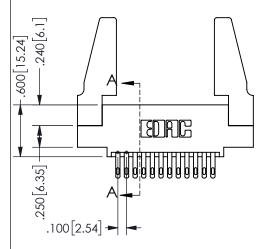

## 345/395 SERIES CARD EDGE CONNECTOR PART NUMBER: 345-024-500-588

EDAC INC TORONTO, ONTARIO CANADA

YOUR CONNECTION TO QUALITY & SERVICE

THESE DRAWINGS AND SPECIFICATIONS ARE THE PROPERTY OF EDAC INC., AND SHALL NOT BE REPRODUCED, OR COPIED OR USED AS THE BASIS FOR THE MANUFACTURE OR SALE OF APPARATUS WITHOUT WRITTEN PERMISSION.

| SI                               | ECTIO1           | N-A      |
|----------------------------------|------------------|----------|
| CAD REFERENCE NO. 345-ENG-MASTER |                  | 3-MASTER |
| DRAWN: R.STA.MONICA              | DATE:MAY.16/2017 |          |
| CHECKED:                         | DATE:            |          |
| SCALE: NTS                       | SHEET 1          | OF 2     |
| DRAWING NUMBER                   |                  | ISSUE    |
| 345-ENG-MASTER                   |                  | 1        |