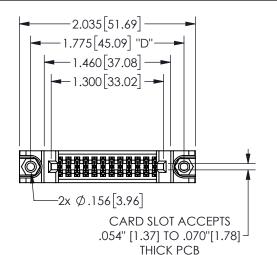

## 345/395 SERIES CARD EDGE CONNECTOR PART NUMBER: 345-024-500-588

EDAC INC TORONTO, ONTARIO CANADA

YOUR CONNECTION TO QUALITY & SERVICE

THESE DRAWINGS AND SPECIFICATIONS ARE THE PROPERTY OF EDAC INC., AND SHALL NOT BE REPRODUCED, OR COPIED OR USED AS THE BASIS FOR THE MANUFACTURE OR SALE OF APPARATUS WITHOUT WRITTEN PERMISSION.

| SI                               | ECTIO1           | N-A      |
|----------------------------------|------------------|----------|
| CAD REFERENCE NO. 345-ENG-MASTER |                  | 3-MASTER |
| DRAWN: R.STA.MONICA              | DATE:MAY.16/2017 |          |
| CHECKED:                         | DATE:            |          |
| SCALE: NTS                       | SHEET 1          | OF 2     |
| DRAWING NUMBER                   |                  | ISSUE    |
| 345-ENG-MASTER                   |                  | 1        |