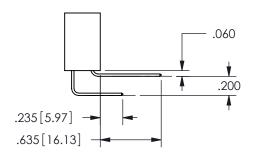

.330[8.38] .160[4.06] POINT OF CONTACT .370[9.4] .200[5.08]

ISSUE NUMBER ORIGINAL

1

**Contact Code 558** 

Contact Code 559

**Contact Code 560** 

INSULATOR MATERIAL: THERMOPLASTIC POLYESTER, UL 94V-0 DAP MATERIAL AVAILABLE UPON REQUEST

CONTACT MATERIAL; COPPER ALLOY CONTACT PLATING: GOLD ON THE MATING AREA, TIN PLATING ON THE CONTACT TAILS, NICKEL UNDERPLATE

## 345/395 SERIES CARD EDGE CONNECTOR CONTACT CODE 555,556,558,559,560 DIMENSIONS

YOUR CONNECTION TO QUALITY & SERVICE

**EDAC INC** TORONTO, ONTARIO CANADA

THESE DRAWINGS AND SPECIFICATIONS ARE THE PROPERTY OF EDAC INC.,AND SHALL NOT BE REPRODUCED, OR COPIED OR USED AS THE BASIS FOR THE MANUFACTURE OR SALE OF APPARATUS WITHOUT WRITTEN PERMISSION.

| ACAD REFERENCE NO.  | 345-ENG-MASTER   |
|---------------------|------------------|
| DRAWN: R.STA.MONICA | DATE:MAY.16/2017 |
| CHECKED:            | DATE:            |
| SCALE: 1:1          | SHEET 2 OF 2     |
| DRAWING NUMBER      | ISSUE            |
| 345-ENG-MASTER      | 1                |