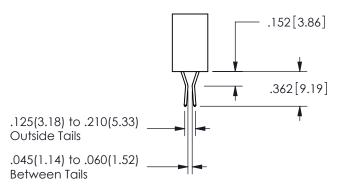

.330[8.38] .160[4.06] POINT OF CONTACT .370[9.4] .200[5.08]

ISSUE NUMBER ORIGINAL

1

**Contact Code 558** 

Contact Code 559

**Contact Code 560** 

INSULATOR MATERIAL: THERMOPLASTIC POLYESTER, UL 94V-0 DAP MATERIAL AVAILABLE UPON REQUEST

CONTACT MATERIAL; COPPER ALLOY CONTACT PLATING: GOLD ON THE MATING AREA, TIN PLATING ON THE CONTACT TAILS, NICKEL UNDERPLATE

## 345/395 SERIES CARD EDGE CONNECTOR CONTACT CODE 555,556,558,559,560 DIMENSIONS

YOUR CONNECTION TO QUALITY & SERVICE

**EDAC INC** TORONTO, ONTARIO CANADA

THESE DRAWINGS AND SPECIFICATIONS ARE THE PROPERTY OF EDAC INC.,AND SHALL NOT BE REPRODUCED, OR COPIED OR USED AS THE BASIS FOR THE MANUFACTURE OR SALE OF APPARATUS WITHOUT WRITTEN PERMISSION.

| ACAD REFERENCE NO.  | 345-ENG-MASTER   |
|---------------------|------------------|
| DRAWN: R.STA.MONICA | DATE:MAY.16/2017 |
| CHECKED:            | DATE:            |
| SCALE: 1:1          | SHEET 2 OF 2     |
| DRAWING NUMBER      | ISSUE            |
| 345-ENG-MASTER      | 1                |