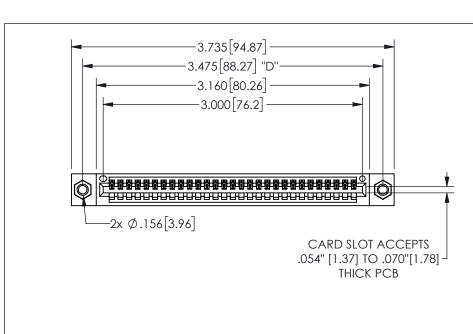

345/395 SERIES CARD EDGE CONNECTOR PART NUMBER: 345-029-523-107

YOUR CONNECTION TO QUALITY & SERVICE

**EDAC INC** TORONTO, ONTARIO CANADA

THESE DRAWINGS AND SPECIFICATIONS ARE THE PROPERTY OF EDAC INC.,AND SHALL NOT BE REPRODUCED, OR COPIED OR USED AS THE BASIS FOR THE MANUFACTURE OR SALE OF APPARATUS WITHOUT WRITTEN PERMISSION.

## 345/395 SERIES CARD EDGE CONNECTOR CONTACT CODE 555,556,558,559,560 DIMENSIONS

YOUR CONNECTION TO QUALITY & SERVICE

**EDAC INC** TORONTO, ONTARIO CANADA

THESE DRAWINGS AND SPECIFICATIONS ARE THE PROPERTY OF EDAC INC.,AND SHALL NOT BE REPRODUCED, OR COPIED OR USED AS THE BASIS FOR THE MANUFACTURE OR SALE OF APPARATUS WITHOUT WRITTEN PERMISSION.