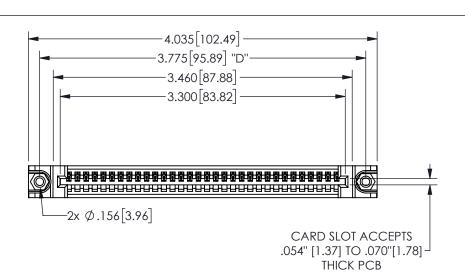

THIS IS A C.A.D. GENERATED DRAWING DO NOT MAKE MANUAL REVISIONS TO MASTER.

.160 4.06 .330[8.38] POINT OF CARD SLOT CONTACT .370 9.4

<u>Contact Dimensions:</u> 544-Wire Wrap .050x.025(1.27x0.64) - Tail LG=.750(19.05)

.100 (2.54) Contact Spacing x .200 (5.08) Row Spacing

345/395 SERIES CARD EDGE CONNECTOR PART NUMBER: 345-032-544-188

**EDAC INC** TORONTO, ONTARIO CANADA

THESE DRAWINGS AND SPECIFICATIONS ARE THE PROPERTY OF EDAC INC.,AND SHALL NOT BE REPRODUCED, OR COPIED OR USED AS THE BASIS FOR THE MANUFACTURE OR SALE OF APPARATUS WITHOUT WRITTEN PERMISSION.