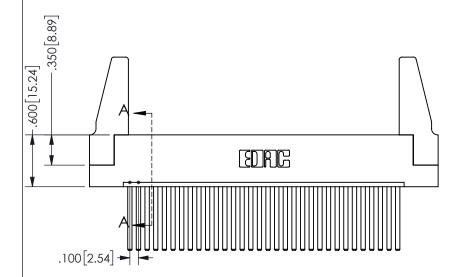

SECTION A-A

ISSUE NUMBER ORIGINAL

1

**Contact Code 558** 

Contact Code 559

**Contact Code 560** 

INSULATOR MATERIAL: THERMOPLASTIC POLYESTER, UL 94V-0 DAP MATERIAL AVAILABLE UPON REQUEST

CONTACT MATERIAL; COPPER ALLOY

CONTACT PLATING: GOLD ON THE MATING AREA, TIN PLATING ON THE CONTACT TAILS, NICKEL UNDERPLATE

## 345/395 SERIES CARD EDGE CONNECTOR CONTACT CODE 555,556,558,559,560 DIMENSIONS

YOUR CONNECTION TO QUALITY & SERVICE

**EDAC INC** TORONTO, ONTARIO CANADA

THESE DRAWINGS AND SPECIFICATIONS ARE THE PROPERTY OF EDAC INC.,AND SHALL NOT BE REPRODUCED, OR COPIED OR USED AS THE BASIS FOR THE MANUFACTURE OR SALE OF APPARATUS WITHOUT WRITTEN PERMISSION.