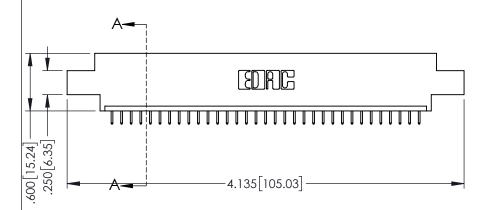

<u>Contact Dimensions:</u>
525-P.C. Tail .018 Sq.(0.46 Sq.) - Tail LG=.150(3.81)
.100 (2.54) Contact Spacing x .200 (5.08) Row Spacing

1

..330[8.38] CARD SLOT .160[4.06] POINT OF CONTACT **SECTION A-A** 

INSULATOR MATERIAL: THERMOPLASTIC PBT BLACK, UL 94V-0

CONTACT MATERIAL; COPPER TIN ALLOY CONTACT PLATING: GOLD ON THE MATING AREA, TIN PLATING ON THE CONTACT TAILS, NICKEL UNDERPLATE

| 345/395 SERIES CARD EDGE CONNECTOR |
|------------------------------------|
| PART NUMBER: 345-033-525-604       |

YOUR CONNECTION TO QUALITY & SERVICE

| ACAD REFERENCE NO. 345-ENG-MASTER |                  |       |  |  |
|-----------------------------------|------------------|-------|--|--|
| DRAWN: R.STA.MONICA               | DATE:MAY.16/2017 |       |  |  |
| CHECKED:                          | DATE:            |       |  |  |
| SCALE: 1:1                        | SHEET 1          | OF 2  |  |  |
| DRAWING NUMBER                    |                  | ISSUE |  |  |
| 345-ENG-MASTER                    |                  | 1     |  |  |