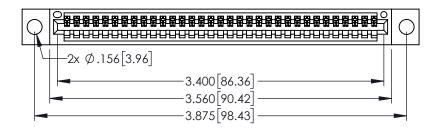

<u>Contact Dimensions:</u>
525-P.C. Tail .018 Sq.(0.46 Sq.) - Tail LG=.150(3.81)
.100 (2.54) Contact Spacing x .200 (5.08) Row Spacing

1

..330[8.38] CARD SLOT .160[4.06] POINT OF CONTACT **SECTION A-A** 

INSULATOR MATERIAL: THERMOPLASTIC PBT BLACK, UL 94V-0

CONTACT MATERIAL; COPPER TIN ALLOY CONTACT PLATING: GOLD ON THE MATING AREA, TIN PLATING ON THE CONTACT TAILS, NICKEL UNDERPLATE

| 345/395 SERIES CARD EDGE CONNECTOR |
|------------------------------------|
| PART NUMBER: 345-033-525-604       |

YOUR CONNECTION TO QUALITY & SERVICE

| ACAD REFERENCE NO. 345-ENG-MASTER |                  |       |  |  |
|-----------------------------------|------------------|-------|--|--|
| DRAWN: R.STA.MONICA               | DATE:MAY.16/2017 |       |  |  |
| CHECKED:                          | DATE:            |       |  |  |
| SCALE: 1:1                        | SHEET 1          | OF 2  |  |  |
| DRAWING NUMBER                    |                  | ISSUE |  |  |
| 345-ENG-MASTER                    |                  | 1     |  |  |