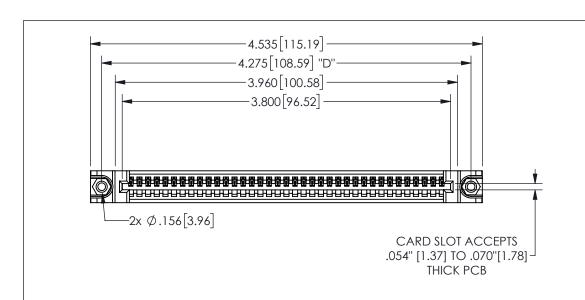

| 345/395 SERIES CARD EDGE CONNECTOR |
|------------------------------------|
| PART NUMBER: 345-037-500-488       |

YOUR CONNECTION TO QUALITY & SERVICE

**EDAC INC** TORONTO, ONTARIO CANADA

THESE DRAWINGS AND SPECIFICATIONS ARE THE PROPERTY OF EDAC INC.,AND SHALL NOT BE REPRODUCED, OR COPIED OR USED AS THE BASIS FOR THE MANUFACTURE OR SALE OF APPARATUS WITHOUT WRITTEN PERMISSION.

| ACAD REFERENCE NO.  | 345-ENG-MASTER   |
|---------------------|------------------|
| DRAWN: R.STA.MONICA | DATE:MAY.16/2017 |
| CHECKED:            | DATE:            |
| SCALE: NTS          | SHEET 1 OF 2     |
| DRAWING NUMBER      | ISSUE            |
| 345-ENG-MASTER      | 1                |