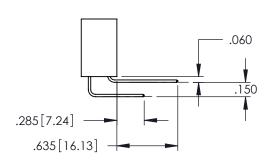

<u>Contact Dimensions:</u>
525-P.C. Tail .018 Sq.(0.46 Sq.) - Tail LG=.150(3.81)
.100 (2.54) Contact Spacing x .200 (5.08) Row Spacing

1

..330[8.38] CARD SLOT .160[4.06] POINT OF CONTACT **SECTION A-A** 

- INSULATOR MATERIAL: THERMOPLASTIC PBT BLACK, UL 94V-0
- CONTACT MATERIAL; COPPER TIN ALLOY CONTACT PLATING: GOLD ON THE MATING AREA, TIN PLATING ON THE CONTACT TAILS, NICKEL UNDERPLATE

| 345/395 SERIES CARD EDGE CONNECTOR |
|------------------------------------|
| PART NUMBER: 345-037-525-404       |