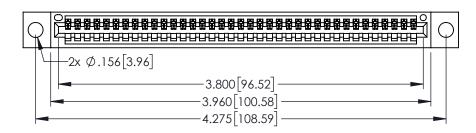

<u>Contact Dimensions:</u>
525-P.C. Tail .018 Sq.(0.46 Sq.) - Tail LG=.150(3.81)
.100 (2.54) Contact Spacing x .200 (5.08) Row Spacing

1

..330[8.38] CARD SLOT .160[4.06] POINT OF CONTACT **SECTION A-A** 

- INSULATOR MATERIAL: THERMOPLASTIC PBT BLACK, UL 94V-0
- CONTACT MATERIAL; COPPER TIN ALLOY CONTACT PLATING: GOLD ON THE MATING AREA, TIN PLATING ON THE CONTACT TAILS, NICKEL UNDERPLATE

| 345/395 SERIES CARD EDGE CONNECTOR |
|------------------------------------|
| PART NUMBER: 345-037-525-404       |