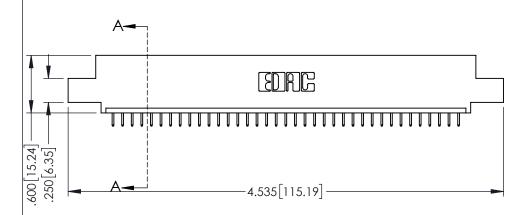

<u>Contact Dimensions:</u>
525-P.C. Tail .018 Sq.(0.46 Sq.) - Tail LG=.150(3.81)
.100 (2.54) Contact Spacing x .200 (5.08) Row Spacing

1

..330[8.38] CARD SLOT .160[4.06] POINT OF CONTACT **SECTION A-A** 

- INSULATOR MATERIAL: THERMOPLASTIC PBT BLACK, UL 94V-0
- CONTACT MATERIAL; COPPER TIN ALLOY CONTACT PLATING: GOLD ON THE MATING AREA, TIN PLATING ON THE CONTACT TAILS, NICKEL UNDERPLATE

| 345/395 SERIES CARD EDGE CONNECTOR |
|------------------------------------|
| PART NUMBER: 345-037-525-404       |