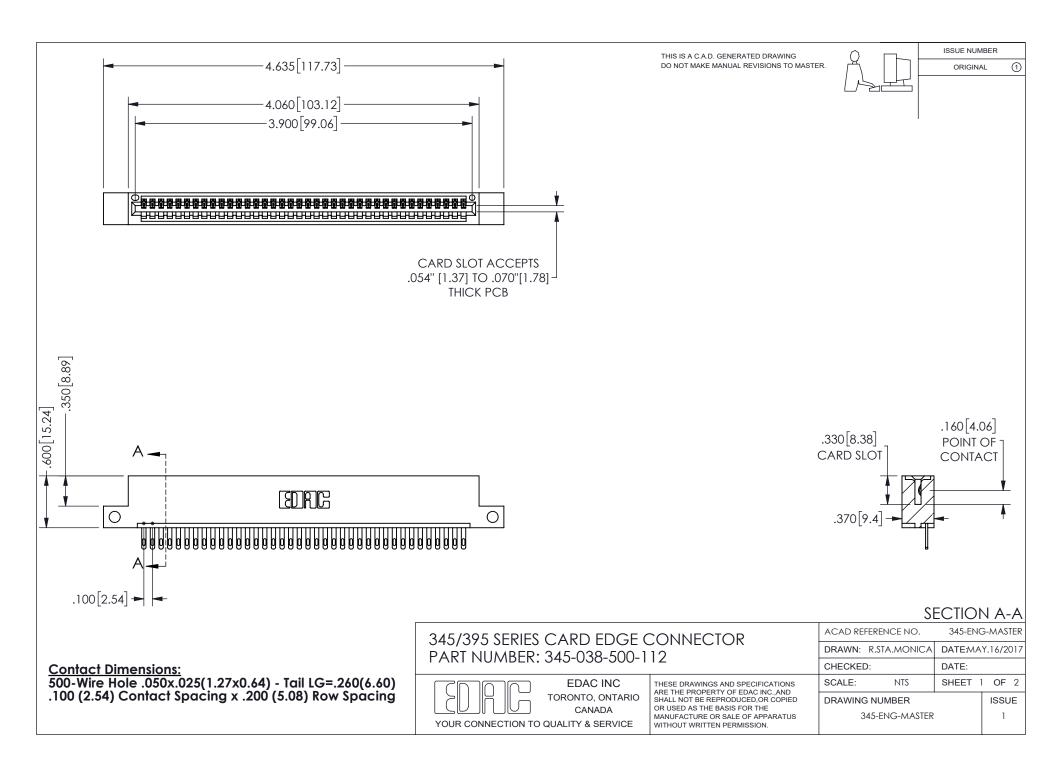

ISSUE NUMBER ORIGINAL

1









**Contact Code 558** 

Contact Code 559

Contact Code 560

INSULATOR MATERIAL: THERMOPLASTIC POLYESTER, UL 94V-0 DAP MATERIAL AVAILABLE UPON REQUEST

CONTACT MATERIAL; COPPER ALLOY

CONTACT PLATING: GOLD ON THE MATING AREA, TIN PLATING ON THE CONTACT TAILS, NICKEL UNDERPLATE

## 345/395 SERIES CARD EDGE CONNECTOR CONTACT CODE 555,556,558,559,560 DIMENSIONS

YOUR CONNECTION TO QUALITY & SERVICE

**EDAC INC** TORONTO, ONTARIO CANADA

THESE DRAWINGS AND SPECIFICATIONS ARE THE PROPERTY OF EDAC INC.,AND SHALL NOT BE REPRODUCED, OR COPIED OR USED AS THE BASIS FOR THE MANUFACTURE OR SALE OF APPARATUS WITHOUT WRITTEN PERMISSION.

| ACAD REFERENCE NO.  | 345-ENG-MASTER   |
|---------------------|------------------|
| DRAWN: R.STA.MONICA | DATE:MAY.16/2017 |
| C