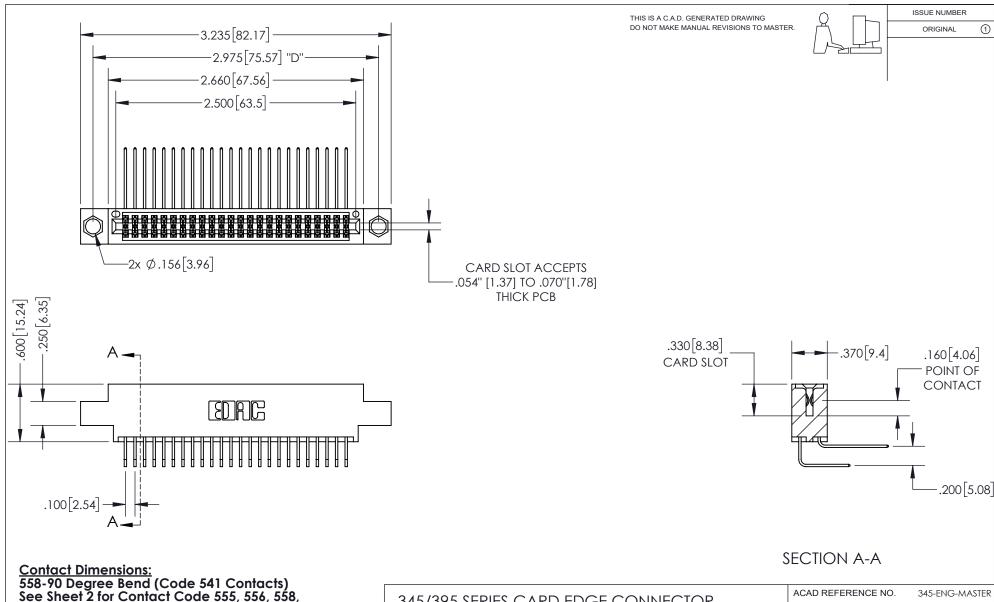

558-90 Degree Bend (Code 541 Contacts) See Sheet 2 for Contact Code 555, 556, 558, 559, 560 Dimensions

INSULATOR MATERIAL: THERMOPLASTIC PBT, UL 94V-0 CONTACT MATERIAL; COPPER TIN ALLOY CONTACT PLATING: GOLD ON THE MATING AREA, TIN PLATING ON THE CONTACT TAILS, NICKEL UNDERPLATE

345/395 SERIES CARD EDGE CONNECTOR PART NUMBER: 345-048-558-804

YOUR CONNECTION TO QUALITY & SERVICE

**EDAC INC** TORONTO, ONTARIO CANADA

THESE DRAWINGS AND SPECIFICATIONS ARE THE PROPERTY OF EDAC INC.,AND SHALL NOT BE REPRODUCED, OR COPIED OR USED AS THE BASIS FOR THE MANUFACTURE OR SALE OF APPARATUS WITHOUT WRITTEN PERMISSION.

ISSUE NUMBER ORIGINAL

1

**Contact Code 558** 

**Contact Code 559** 

Contact Code 560

- INSULATOR MATERIAL: THERMOPLASTIC POLYESTER, UL 94V-0
- DAP MATERIAL AVAILABLE UPON REQUEST
- CONTACT MATERIAL; COPPER ALLOY