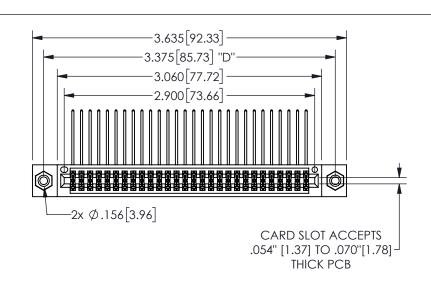

## 345/395 SERIES CARD EDGE CONNECTOR PART NUMBER: 345-056-558-208

<u>Contact Dimensions:</u>
558-90 Degree Bend (Code 541 Contacts)
See Sheet 2 for Contact Code 555, 556, 558, 559, 560 **Dimensions** 

CONTACT MATERIAL; COPPER ALLOY

CONTACT PLATING: GOLD ON THE MATING AREA, TIN PLATING ON THE CONTACT TAILS, NICKEL UNDERPLATE

345/395 SERIES CARD EDGE CONNECTOR CONTACT CODE 555,556,558,559,560 DIMENSIONS