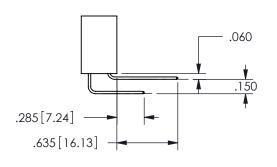

## 345/395 SERIES CARD EDGE CONNECTOR PART NUMBER: 345-056-558-208

<u>Contact Dimensions:</u>
558-90 Degree Bend (Code 541 Contacts)
See Sheet 2 for Contact Code 555, 556, 558, 559, 560 **Dimensions** 

CONTACT MATERIAL; COPPER ALLOY

CONTACT PLATING: GOLD ON THE MATING AREA, TIN PLATING ON THE CONTACT TAILS, NICKEL UNDERPLATE

345/395 SERIES CARD EDGE CONNECTOR CONTACT CODE 555,556,558,559,560 DIMENSIONS