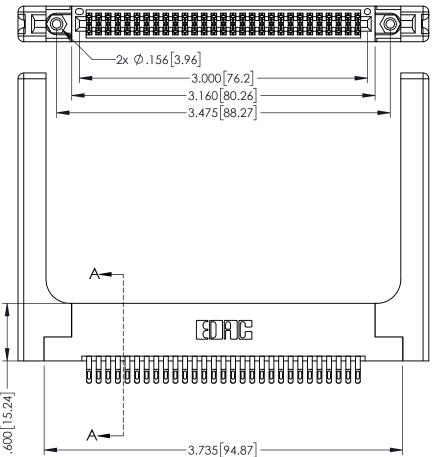

Contact Dimensions: 555-Extender Board Bend (Code 500 Contacts) See Sheet 2 for Contact Code 555, 556, 558, 559, 560 Dimensions

THIS IS A C.A.D. GENERATED DRAWING DO NOT MAKE MANUAL REVISIONS TO MASTE

SOUL NUMBER

ORIGINAL

 $60[\bar{4}.06]$  POINT OF CONTACT

330[8.38] CARD SLOT

SECTION A-A

345/395 SERIES CARD EDGE CONNECTOR
PART NUMBER: 345-058-555-258

ACAD REFERENCE NO. 345-ENC
DRAWN: R.STA.MONICA DATE-MA

INSULATOR MATERIAL: THERMOPLASTIC PBT BLACK, UL 94V-0 CONTACT MATERIAL; COPPER TIN ALLOY