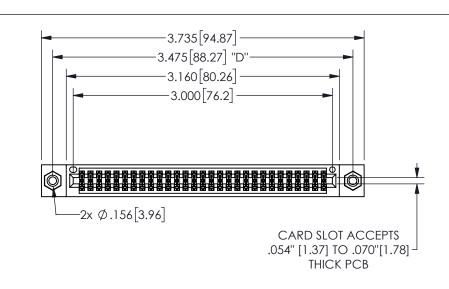

THIS IS A C.A.D. GENERATED DRAWING DO NOT MAKE MANUAL REVISIONS TO MASTER.

ISSUE NUMBER

ORIGINAL

1

.160 4.06 .330[8.38] POINT OF CARD SLOT CONTACT .370 9.4

## .240[6.1] .600[15.24] .250[6.35] .100[2.54]

<u>Contact Dimensions:</u>
560-Extender Board Bend (Code 523 Contacts)
See Sheet 2 for Contact Code 555, 556, 558, 559, 560 **Dimensions** 

| 345/395 SERIES CARD EDGE CONNECTOR |  |
|------------------------------------|--|
| PART NUMBER: 345-058-560-508       |  |

| ACAD REFERENCE NO. |              | 345-ENG-MASTER |           |  |
|--------------------|--------------|----------------|-----------|--|
| DRAWN:             | R.STA.MONICA | DATEMA         | Y.16/2017 |  |
| CHECKE             | D:           | DATE:          |           |  |
| SCALE:             | NTS          | SHEET          | OF 2      |  |
| DRAWING            | NUMBER       |                | ISSUE     |  |
| 345-ENG-MASTER     |              |                | 1         |  |