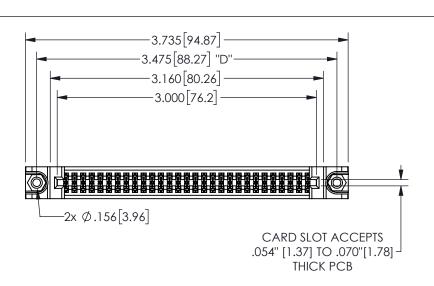

| 345/395 SERIES CARD EDGE CONNECTOR |
|------------------------------------|
| PART NUMBER: 345-058-560-888       |

YOUR CONNECTION TO QUALITY & SERVICE

**EDAC INC** TORONTO, ONTARIO CANADA

ARE THE PROPERTY OF EDAC INC.,AND SHALL NOT BE REPRODUCED,OR COPIED OR USED AS THE BASIS FOR THE MANUFACTURE OR SALE OF APPARATUS WITHOUT WRITTEN PERMISSION.

THESE DRAWINGS AND SPECIFICATIONS

| ACAD REFERENCE NO. |              | 345-ENG-MASTER |           |
|--------------------|--------------|----------------|-----------|
| DRAWN:             | R.STA.MONICA | DATEMA         | Y.16/2017 |
| CHECKE             | D:           | DATE:          |           |
| SCALE:             | NTS          | SHEET          | OF 2      |
| DRAWING            | NUMBER       |                | ISSUE     |
| 345-ENG-MASTER     |              |                | 1         |