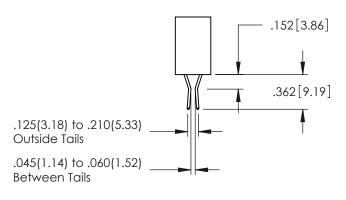

CONTACT MATERIAL; COPPER TIN ALLOY

CONTACT PLATING: GOLD ON THE MATING AREA, TIN PLATING ON THE CONTACT TAILS, NICKEL UNDERPLATE

345-ENG-MASTER DATE:MAY.16/2017 1:1 SHEET 1 OF 2 345-ENG-MASTER

**Contact Code 558** 

345/395 SERIES CARD EDGE CONNECTOR CONTACT CODE 555,556,558,559,560 DIMENSIONS

YOUR CONNECTION TO QUALITY & SERVICE

345-ENG-MASTER DATE:MAY.16/2017 DRAWN: R.STA.MONICA 1:1 SHEET 2 OF 2

345-ENG-MASTER