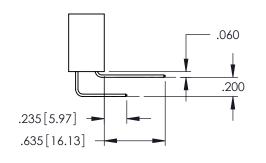

Contact Code 559

**Contact Code 560** 

INSULATOR MATERIAL: THERMOPLASTIC POLYESTER, UL 94V-0

DAP MATERIAL AVAILABLE UPON REQUEST

CONTACT MATERIAL; COPPER ALLOY CONTACT PLATING: GOLD ON THE MATING AREA, TIN PLATING ON THE CONTACT TAILS, NICKEL UNDERPLATE

345/395 SERIES CARD EDGE CONNECTOR CONTACT CODE 555,556,558,559,560 DIMENSIONS

YOUR CONNECTION TO QUALITY & SERVICE

345-ENG-MASTER DATE:MAY.16/2017 DRAWN: R.STA.MONICA 1:1 SHEET 2 OF 2

345-ENG-MASTER