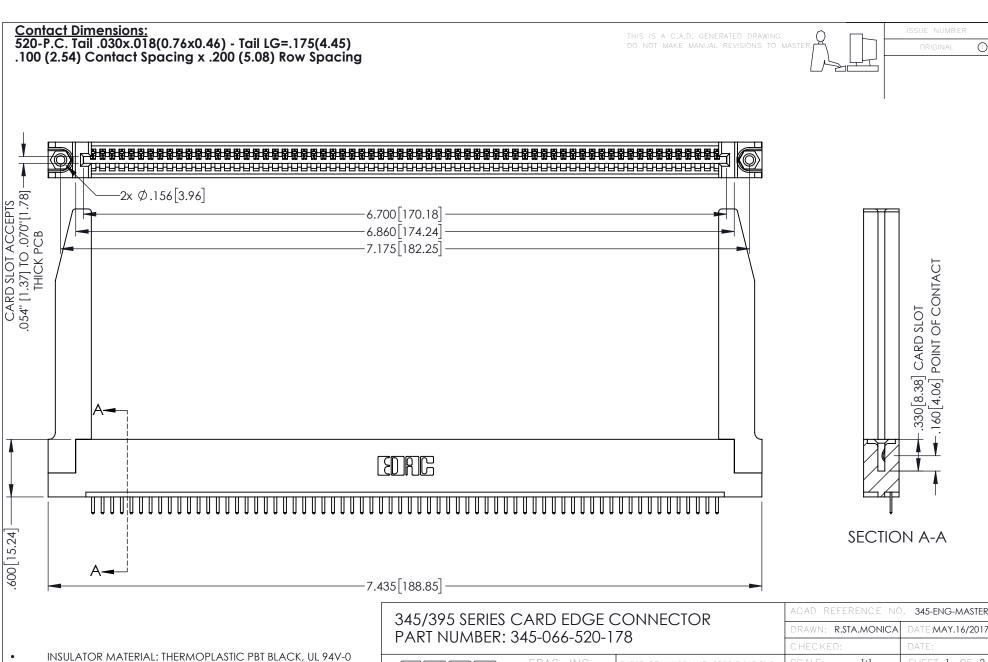

345/395 SERIES CARD EDGE CONNECTOR CONTACT CODE 555,556,558,559,560 DIMENSIONS

YOUR CONNECTION TO QUALITY & SERVICE

345-ENG-MASTER DATE:MAY.16/2017 DRAWN: R.STA.MONICA 1:1 SHEET 2 OF 2

345-ENG-MASTER