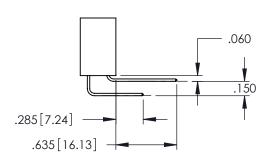

Contact Code 559

**Contact Code 560** 

INSULATOR MATERIAL: THERMOPLASTIC POLYESTER, UL 94V-0

DAP MATERIAL AVAILABLE UPON REQUEST

CONTACT MATERIAL; COPPER ALLOY CONTACT PLATING: GOLD ON THE MATING AREA, TIN PLATING ON THE CONTACT TAILS, NICKEL UNDERPLATE

345/395 SERIES CARD EDGE CONNECTOR CONTACT CODE 555,556,558,559,560 DIMENSIONS

YOUR CONNECTION TO QUALITY & SERVICE

345-ENG-MASTER DATE:MAY.16/2017 DRAWN: R.STA.MONICA 1:1 SHEET 2 OF 2

345-ENG-MASTER