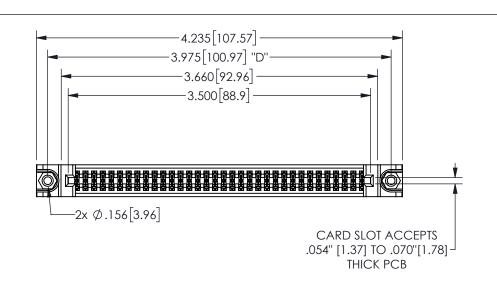

345/395 SERIES CARD EDGE CONNECTOR PART NUMBER: 345-068-542-888

YOUR CONNECTION TO QUALITY & SERVICE

**EDAC INC** TORONTO, ONTARIO CANADA

THESE DRAWINGS AND SPECIFICATIONS ARE THE PROPERTY OF EDAC INC.,AND SHALL NOT BE REPRODUCED,OR COPIED OR USED AS THE BASIS FOR THE MANUFACTURE OR SALE OF APPARATUS WITHOUT WRITTEN PERMISSION.

| ACAD REFERENCE NO.  |        | 345-ENG-MASTER   |       |
|---------------------|--------|------------------|-------|
| DRAWN: R.STA.MONICA |        | DATE:MAY.16/2017 |       |
| CHECKED:            |        | DATE:            |       |
| SCALE:              | NTS    | SHEET            | OF 2  |
| DRAWING             | NUMBER |                  | ISSUE |
| 345-ENG-MASTER      |        |                  | 1     |