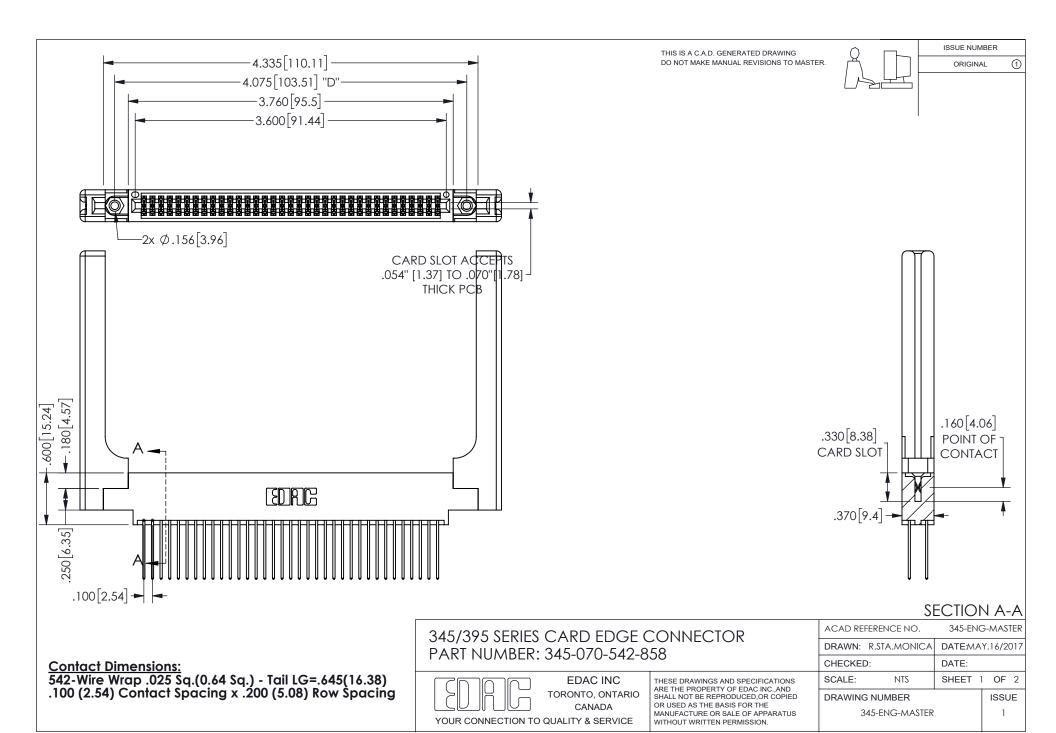

ISSUE NUMBER ORIGINAL

1

**Contact Code 558** 

Contact Code 559

Contact Code 560

INSULATOR MATERIAL: THERMOPLASTIC POLYESTER, UL 94V-0 DAP MATERIAL AVAILABLE UPON REQUEST

CONTACT MATERIAL; COPPER ALLOY

CONTACT PLATING: GOLD ON THE MATING AREA, TIN PLATING ON THE CONTACT TAILS, NICKEL UNDERPLATE

## 345/395 SERIES CARD EDGE CONNECTOR CONTACT CODE 555,556,558,559,560 DIMENSIONS

YOUR CONNECTION TO QUALITY & SERVICE

**EDAC INC** TORONTO, ONTARIO CANADA

THESE DRAWINGS AND SPECIFICATIONS ARE THE PROPERTY OF EDAC INC.,AND SHALL NOT BE REPRODUCED, OR COPIED OR USED AS THE BASIS FOR THE MANUFACTURE OR SALE OF APPARATUS WITHOUT WRITTEN PERMISSION.

| ACAD REFERENCE NO.  | 345-ENG-MASTER   |
|---------------------|------------------|
| DRAWN: R.STA.MONICA | DATE:MAY.16/2017 |
| CHECKED:            | DATE:            |
| SCALE: 1:1          | SHEET 2 OF 2     |
| DRAWING NUMBER      | ISSUE            |
| 345-ENG-MASTER      | 1                |