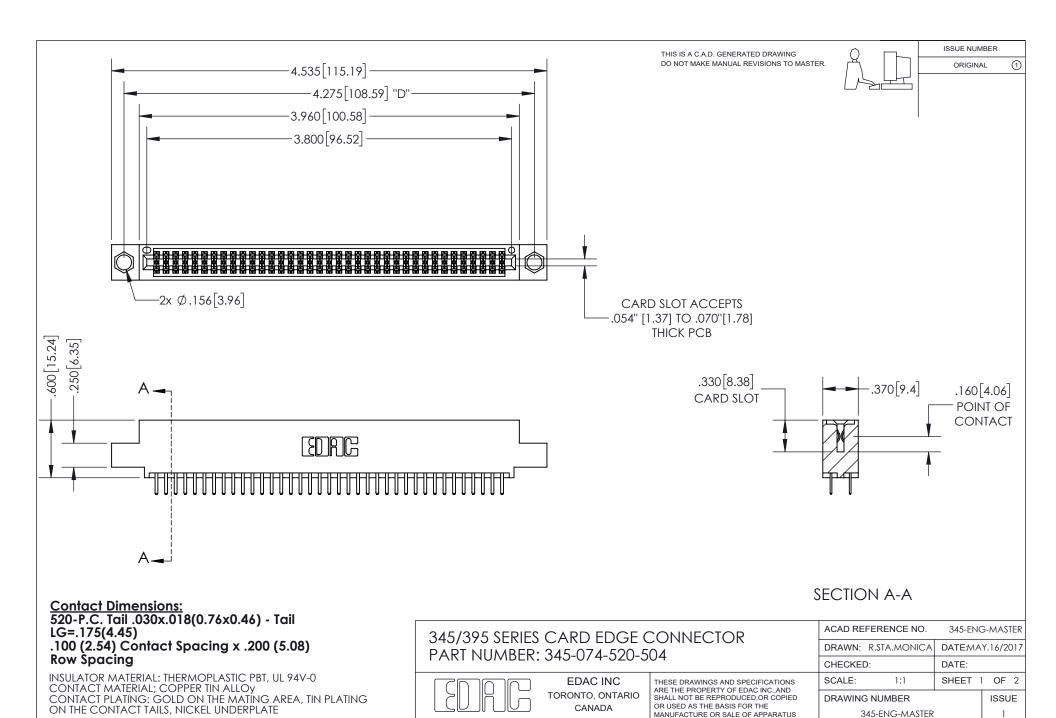

YOUR CONNECTION TO QUALITY & SERVICE

WITHOUT WRITTEN PERMISSION.



ISSUE NUMBER ORIGINAL

1









**Contact Code 558** 

Contact Code 559

**Contact Code 560** 

- INSULATOR MATERIAL: THERMOPLASTIC POLYESTER, UL 94V-0
- DAP MATERIAL AVAILABLE UPON REQUEST
- CONTACT MATERIAL; COPPER ALLOY

CONTACT PLATING: GOLD ON THE MATING AREA, TIN PLATING ON THE CONTACT TAILS, NICKEL UNDERPLATE

\*FOR ALL OTHER SPECIFICATIONS REFER TO SHEET 3\*

## 345/395 SERIES CARD EDGE CONNECTOR CONTACT CODE 555,556,558,559,560 DIMENSIONS

YOUR CONNECTION TO QUALITY & SERVICE

**EDAC INC** TORONTO, ONTARIO CANADA

THESE DRAWINGS AND SPECIFICATIONS ARE THE PROPERTY OF EDAC INC.,AND SHALL NOT BE REPRODUCED, OR COPIED OR USED AS THE BASIS FOR THE MANUFACTURE OR SALE OF APPARATUS WITHOUT WRITTEN PERMISSION.

| AC