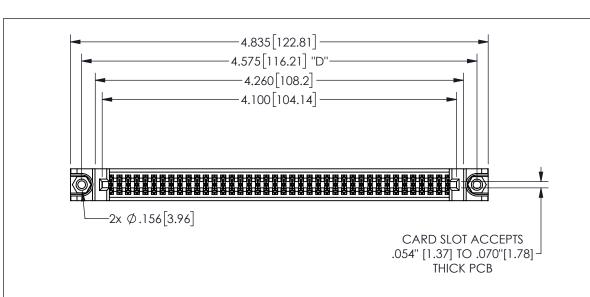

THIS IS A C.A.D. GENERATED DRAWING DO NOT MAKE MANUAL REVISIONS TO MASTER.

ISSUE NUMBER

ORIGINAL

1

.160 4.06 .330[8.38] POINT OF CARD SLOT CONTACT .370 9.4

.350[8.89] .600[15.24] EDRIG .100[2.54]

<u>Contact Dimensions:</u>
540-Wire Wrap .025 Sq.(0.64 Sq.) - Tail LG=.560(14.22)
.100 (2.54) Contact Spacing x .200 (5.08) Row Spacing

345/395 SERIES CARD EDGE CONNECTOR PART NUMBER: 345-080-540-288

YOUR CONNECTION TO QUALITY & SERVICE

**EDAC INC** TORONTO, ONTARIO CANADA

THESE DRAWINGS AND SPECIFICATIONS ARE THE PROPERTY OF EDAC INC.,AND SHALL NOT BE REPRODUCED,OR COPIED OR USED AS THE BASIS FOR THE MANUFACTURE OR SALE OF APPARATUS WITHOUT WRITTEN PERMISSION.