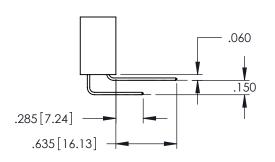

1

- INSULATOR MATERIAL: THERMOPLASTIC PBT BLACK, UL 94V-0
- CONTACT MATERIAL; COPPER TIN ALLOY CONTACT PLATING: GOLD ON THE MATING AREA, TIN PLATING ON THE CONTACT TAILS, NICKEL UNDERPLATE

| 345/395 SERIES CARD EDGE CONNECTOR |
|------------------------------------|
| PART NUMBER: 345-108-555-812       |

YOUR CONNECTION TO QUALITY & SERVICE

| ACAD REFERENCE NO. 345-ENG-MASTER |                  |       |  |
|-----------------------------------|------------------|-------|--|
| DRAWN: R.STA.MONICA               | DATE:MAY.16/2017 |       |  |
| CHECKED:                          | DATE:            |       |  |
| SCALE: 1:1                        | SHEET 1          | OF 2  |  |
| DRAWING NUMBER                    |                  | ISSUE |  |
| 345-ENG-MASTER                    |                  | 1     |  |