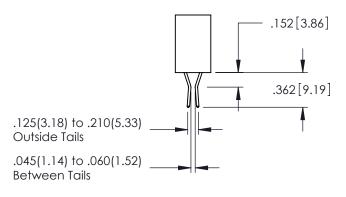

**Contact Code 558** 

Contact Code 559

**Contact Code 560** 

INSULATOR MATERIAL: THERMOPLASTIC POLYESTER, UL 94V-0

DAP MATERIAL AVAILABLE UPON REQUEST

CONTACT MATERIAL; COPPER ALLOY CONTACT PLATING: GOLD ON THE MATING AREA, TIN PLATING ON THE CONTACT TAILS, NICKEL UNDERPLATE

345/395 SERIES CARD EDGE CONNECTOR CONTACT CODE 555,556,558,559,560 DIMENSIONS

YOUR CONNECTION TO QUALITY & SERVICE

ACAD REFERENCE NO. 345-ENG-MASTER DATE:MAY.16/2017 DRAWN: R.STA.MONICA 1:1 SHEET 2 OF 2 345-ENG-MASTER