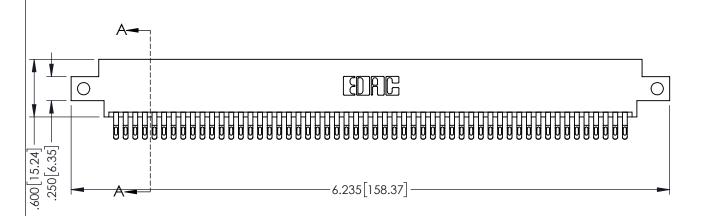

1

- INSULATOR MATERIAL: THERMOPLASTIC PBT BLACK, UL 94V-0
- CONTACT MATERIAL; COPPER TIN ALLOY CONTACT PLATING: GOLD ON THE MATING AREA, TIN PLATING ON THE CONTACT TAILS, NICKEL UNDERPLATE

| 345/395 SERIES CARD EDGE CONNECTOR |
|------------------------------------|
| PART NUMBER: 345-108-555-812       |

YOUR CONNECTION TO QUALITY & SERVICE

| ACAD REFERENCE NO. 345-ENG-MASTER |                  |       |  |
|-----------------------------------|------------------|-------|--|
| DRAWN: R.STA.MONICA               | DATE:MAY.16/2017 |       |  |
| CHECKED:                          | DATE:            |       |  |
| SCALE: 1:1                        | SHEET 1          | OF 2  |  |
| DRAWING NUMBER                    |                  | ISSUE |  |
| 345-ENG-MASTER                    |                  | 1     |  |