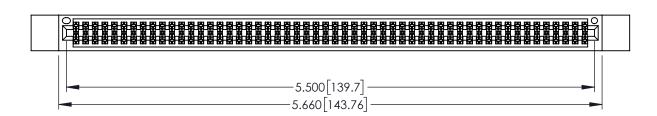

1

- INSULATOR MATERIAL: THERMOPLASTIC PBT BLACK, UL 94V-0
- CONTACT MATERIAL; COPPER TIN ALLOY CONTACT PLATING: GOLD ON THE MATING AREA, TIN PLATING ON THE CONTACT TAILS, NICKEL UNDERPLATE

| 345/395 SERIES CARD EDGE CONNECTOR |
|------------------------------------|
| PART NUMBER: 345-108-555-812       |

YOUR CONNECTION TO QUALITY & SERVICE

| ACAD REFERENCE NO. 345-ENG-MASTER |                  |       |  |
|-----------------------------------|------------------|-------|--|
| DRAWN: R.STA.MONICA               | DATE:MAY.16/2017 |       |  |
| CHECKED:                          | DATE:            |       |  |
| SCALE: 1:1                        | SHEET 1          | OF 2  |  |
| DRAWING NUMBER                    |                  | ISSUE |  |
| 345-ENG-MASTER                    |                  | 1     |  |