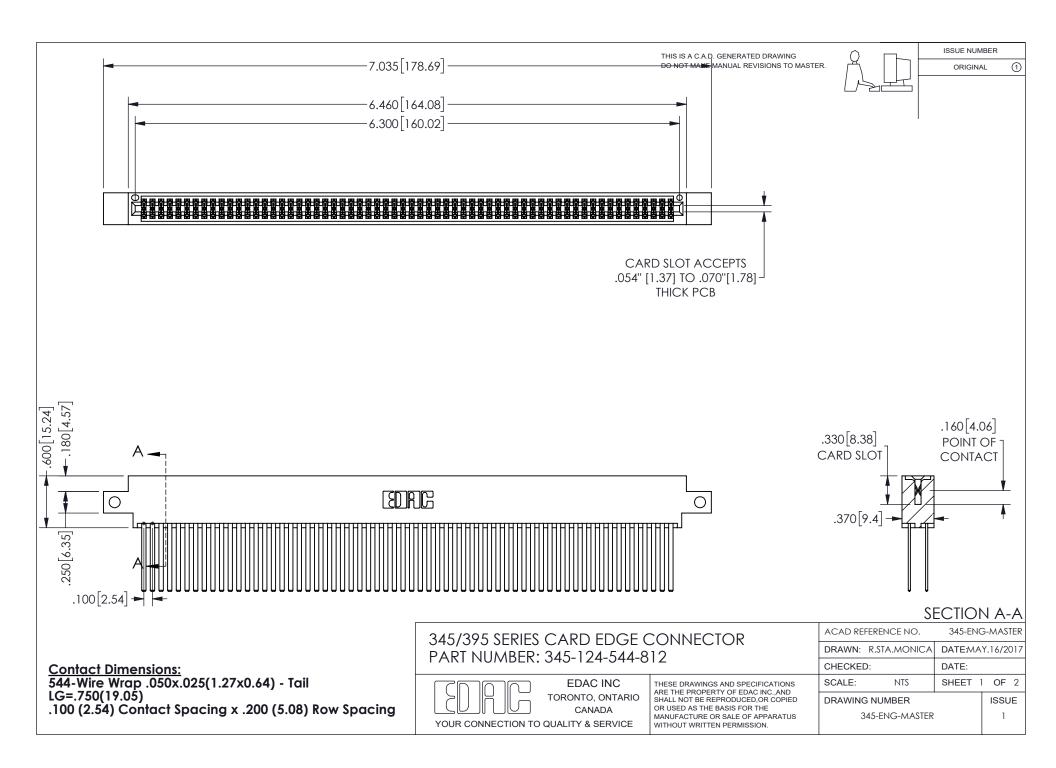

ISSUE NUMBER ORIGINAL

1









**Contact Code 558** 

Contact Code 559

Contact Code 560

INSULATOR MATERIAL: THERMOPLASTIC POLYESTER, UL 94V-0 DAP MATERIAL AVAILABLE UPON REQUEST

CONTACT MATERIAL; COPPER ALLOY

CONTACT PLATING: GOLD ON THE MATING AREA, TIN PLATING ON THE CONTACT TAILS, NICKEL UNDERPLATE

## 345/395 SERIES CARD EDGE CONNECTOR CONTACT CODE 555,556,558,559,560 DIMENSIONS

YOUR CONNECTION TO QUALITY & SERVICE

**EDAC INC** TORONTO, ONTARIO CANADA

THESE DRAWINGS AND SPECIFICATIONS ARE THE PROPERTY OF EDAC INC.,AND SHALL NOT BE REPRODUCED, OR COPIED OR USED AS THE BASIS FOR THE MANUFACTURE OR SALE OF APPARATUS WITHOUT WRITTEN PERMISSION.

| ACAD REFERENCE NO.  | 345-ENG-MASTER   |
|---------------------|------------------|
| DRAWN: R.STA.MONICA | DATE:MAY.16/2017 |
| C