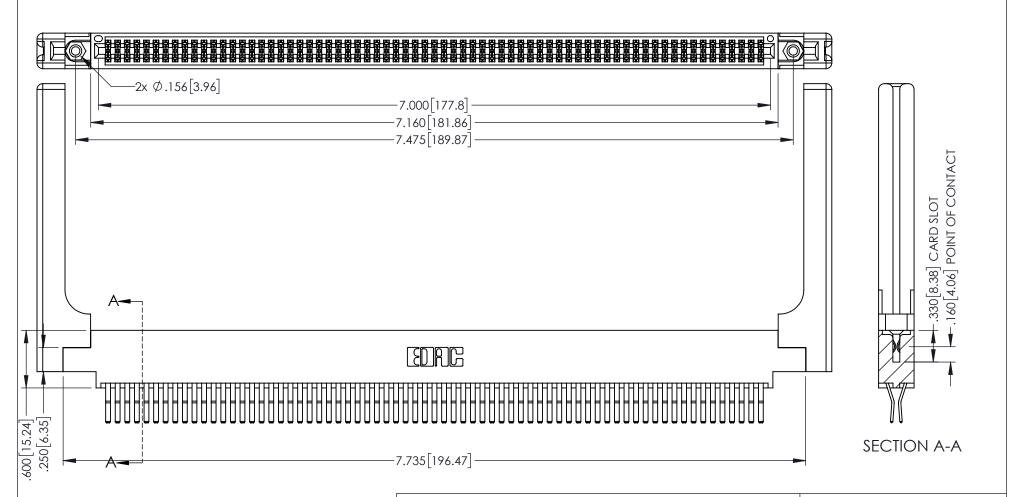

1

INSULATOR MATERIAL: THERMOPLASTIC PBT BLACK, UL 94V-0

CONTACT MATERIAL; COPPER TIN ALLOY

CONTACT PLATING: GOLD ON THE MATING AREA, TIN PLATING ON THE CONTACT TAILS, NICKEL UNDERPLATE

345/395 SERIES CARD EDGE CONNECTOR PART NUMBER: 345-138-560-858

YOUR CONNECTION TO QUALITY & SERVICE

| ACAD REFERENCE NO. 345-ENG-MASTER |                  |       |
|-----------------------------------|------------------|-------|
| DRAWN: R.STA.MONICA               | DATE:MAY.16/2017 |       |
| CHECKED:                          | DATE:            |       |
| SCALE: 1:1                        | SHEET 1          | OF 2  |
| DRAWING NUMBER                    |                  | ISSUE |
| 345-ENG-MASTER                    |                  | 1     |