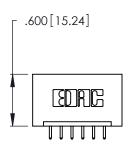

| 346/396 SERIES CARD EDGE CONNECTOR |
|------------------------------------|
| PART NUMBER: 346-006-521-101       |

YOUR CONNECTION TO QUALITY & SERVICE

**EDAC INC** TORONTO, ONTARIO CANADA

THESE DRAWINGS AND SPECIFICATIONS ARE THE PROPERTY OF EDAC INC.,AND SHALL NOT BE REPRODUCED, OR COPIED OR USED AS THE BASIS FOR THE MANUFACTURE OR SALE OF APPARATUS WITHOUT WRITTEN PERMISSION.

**Contact Code 560** 

INSULATOR MATERIAL: THERMOPLASTIC POLYESTER, UL 94V-0 CONTACT MATERIAL; COPPER, NICKEL, TIN ALLOY CA-725 CONTACT PLATING: GOLD ON THE MATING AREA, TIN-LEAD

ON THE CONTACT TAILS, NICKEL UNDERPLATE