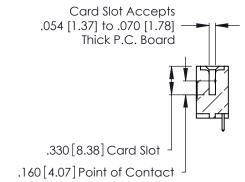

THIS IS A C.A.D. GENERATED DRAWING DO NOT MAKE MANUAL REVISIONS TO MASTER.

ISSUE NUMBER

ORIGINAL

1

**Contact Code 555** 

Contact Code 556

**Contact Code 558** 

**Contact Code 559** 

**Contact Code 560** 

INSULATOR MATERIAL: THERMOPLASTIC POLYESTER, UL 94V-0 CONTACT MATERIAL; COPPER, NICKEL, TIN ALLOY CA-725 CONTACT PLATING: GOLD ON THE MATING AREA, TIN-LEAD

ON THE CONTACT TAILS, NICKEL UNDERPLATE

346/396 SERIES CARD EDGE CONNECTOR CONTACT CODE 555,556,558,559,560 DIMENSIONS

YOUR CONNECTION TO QUALITY & SERVICE

**EDAC INC** TORONTO, ONTARIO CANADA

THESE DRAWINGS AND SPECIFICATIONS ARE THE PROPERTY OF EDAC INC.,AND SHALL NOT BE REPRODUCED, OR COPIED OR USED AS THE BASIS FOR THE MANUFACTURE OR SALE OF APPARATUS WITHOUT WRITTEN PERMISSION.