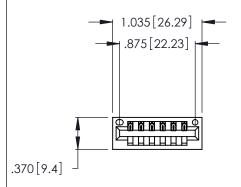

Contact Dimensions: 521-P.C. Tail .025 Sq. (0.64 Sq.) - Tail LG. =.150 (3.81) .125 (3.18) Contact Spacing x .250 (6.35) Row Spacing

- INSULATOR MATERIAL: THERMOPLASTIC POLYESTER, UL 94V-0 CONTACT MATERIAL; COPPER, NICKEL, TIN ALLOY CA-725
- CONTACT PLATING: GOLD ON THE MATING AREA, TIN-LEAD ON THE CONTACT TAILS, NICKEL UNDERPLATE

| 346/396 SERIES CARD EDGE CONNECTOR |
|------------------------------------|
| PART NUMBER: 346-006-521-101       |

YOUR CONNECTION TO QUALITY & SERVICE

**EDAC INC** TORONTO, ONTARIO CANADA

THESE DRAWINGS AND SPECIFICATIONS ARE THE PROPERTY OF EDAC INC.,AND SHALL NOT BE REPRODUCED, OR COPIED OR USED AS THE BASIS FOR THE MANUFACTURE OR SALE OF APPARATUS WITHOUT WRITTEN PERMISSION.