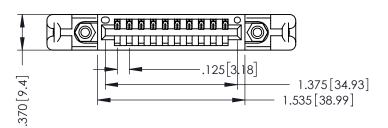

THIS IS A C.A.D. GENERATED DRAWING DO NOT MAKE MANUAL REVISIONS TO MASTER.

ISSUE NUMBER

ORIGINAL

1

INSULATOR MATERIAL: THERMOPLASTIC POLYESTER, UL 94V-0 CONTACT MATERIAL; COPPER, NICKEL, TIN ALLOY CA-725 CONTACT PLATING: GOLD ON THE MATING AREA, TIN-LEAD ON THE CONTACT TAILS, NICKEL UNDERPLATE

346/396 SERIES CARD EDGE CONNECTOR PART NUMBER: 346-010-521-658

YOUR CONNECTION TO QUALITY & SERVICE

**EDAC INC** TORONTO, ONTARIO CANADA

THESE DRAWINGS AND SPECIFICATIONS ARE THE PROPERTY OF EDAC INC.,AND SHALL NOT BE REPRODUCED,OR COPIED OR USED AS THE BASIS FOR THE MANUFACTURE OR SALE OF APPARATUS WITHOUT WRITTEN PERMISSION.

| ACAD REFERENCE NO. |      | 346-ENG-MASTER |           |
|--------------------|------|----------------|-----------|
| DRAWN: J           | .LEE | DATE: AF       | PR. 22/09 |
| CHECKED:           |      | DATE:          |           |
| SCALE:             | 1:1  | SHEET 1        | OF 2      |
| DRAWING NUMBER     |      |                | ISSUE     |