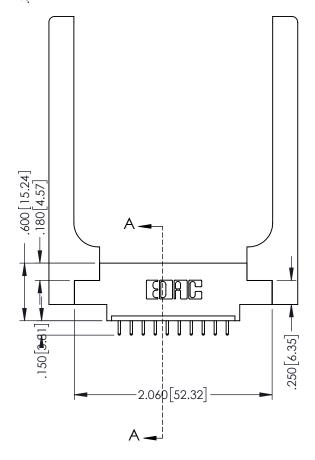

**SECTION A-A** 

Slot Depth Point of Contact

.330[8.38] : .160[4.06]

346-ENG-MASTER

ISSUE NUMBER ORIGINAL 1

## 346/396 SERIES CARD EDGE CONNECTOR CONTACT CODE 555,556,558,559,560 DIMENSIONS

YOUR CONNECTION TO QUALITY & SERVICE

**EDAC INC** TORONTO, ONTARIO CANADA

THESE DRAWINGS AND SPECIFICATIONS ARE THE PROPERTY OF EDAC INC.,AND SHALL NOT BE REPRODUCED, OR COPIED OR USED AS THE BASIS FOR THE MANUFACTURE OR SALE OF APPARATUS WITHOUT WRITTEN PERMISSION.

|  | ACAD REFERENCE NO. | 346-ENG-MASTER   |  |
|--|--------------------|------------------|--|
|  | DRAWN: J.LEE       | DATE: APR. 22/09 |  |
|  | CHECKED:           | DATE:            |  |
|  | SCALE: 1:1         | SHEET 2 OF 2     |  |
|  | DRAWING NUMBER     | ISSUE            |  |
|  | 346-ENG-MASTER     | 1                |  |