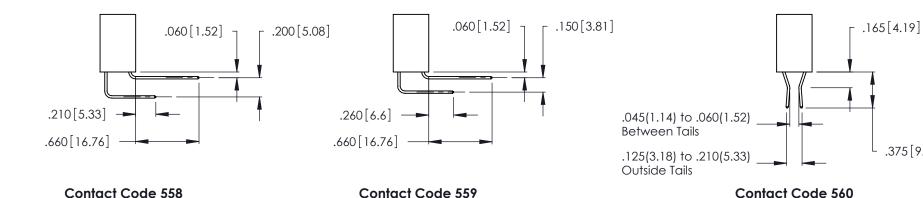

<u>Contact Dimensions:</u>
555-Extender Board Bend (Code 500 Contacts)
See Sheet 2 for Contact Code 555, 556, 558, 559, 560 Dimensions

INSULATOR MATERIAL: THERMOPLASTIC POLYESTER, UL 94V-0 CONTACT MATERIAL; COPPER, NICKEL, TIN\_ALLOY CA-725

## 346/396 SERIES CARD EDGE CONNECTOR CONTACT CODE 555,556,558,559,560 DIMENSIONS

YOUR CONNECTION TO QUALITY & SERVICE

**EDAC INC** TORONTO, ONTARIO CANADA

THESE DRAWINGS AND SPECIFICATIONS ARE THE PROPERTY OF EDAC INC.,AND SHALL NOT BE REPRODUCED, OR COPIED OR USED AS THE BASIS FOR THE MANUFACTURE OR SALE OF APPARATUS WITHOUT WRITTEN PERMISSION.

.375 [9.54]