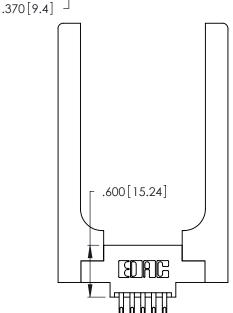

<u>Contact Dimensions:</u>
555-Extender Board Bend (Code 500 Contacts)
See Sheet 2 for Contact Code 555, 556, 558, 559, 560 Dimensions

INSULATOR MATERIAL: THERMOPLASTIC POLYESTER, UL 94V-0 CONTACT MATERIAL; COPPER, NICKEL, TIN\_ALLOY CA-725

CONTACT PLATING: GOLD ON THE MATING AREA, TIN-LEAD ON THE CONTACT TAILS, NICKEL UNDERPLATE

THIS IS A C.A.D. GENERATED DRAWING DO NOT MAKE MANUAL REVISIONS TO MASTER.

ISSUE NUMBER ORIGINAL 1

346/396 SERIES CARD EDGE CONNECTOR PART NUMBER: 346-010-555-858