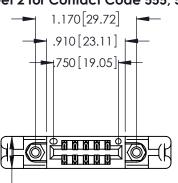

<u>Contact Dimensions:</u>
555-Extender Board Bend (Code 500 Contacts)
See Sheet 2 for Contact Code 555, 556, 558, 559, 560 Dimensions

INSULATOR MATERIAL: THERMOPLASTIC POLYESTER, UL 94V-0 CONTACT MATERIAL; COPPER, NICKEL, TIN\_ALLOY CA-725

CONTACT PLATING: GOLD ON THE MATING AREA, TIN-LEAD ON THE CONTACT TAILS, NICKEL UNDERPLATE

THIS IS A C.A.D. GENERATED DRAWING DO NOT MAKE MANUAL REVISIONS TO MASTER.

ISSUE NUMBER ORIGINAL 1

346/396 SERIES CARD EDGE CONNECTOR PART NUMBER: 346-010-555-858