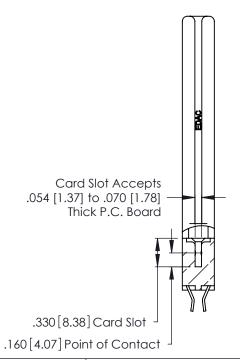

<u>Contact Dimensions:</u>
555-Extender Board Bend (Code 500 Contacts)
See Sheet 2 for Contact Code 555, 556, 558, 559, 560 Dimensions

INSULATOR MATERIAL: THERMOPLASTIC POLYESTER, UL 94V-0 CONTACT MATERIAL; COPPER, NICKEL, TIN\_ALLOY CA-725

CONTACT PLATING: GOLD ON THE MATING AREA, TIN-LEAD ON THE CONTACT TAILS, NICKEL UNDERPLATE

THIS IS A C.A.D. GENERATED DRAWING DO NOT MAKE MANUAL REVISIONS TO MASTER.

ISSUE NUMBER ORIGINAL 1

346/396 SERIES CARD EDGE CONNECTOR PART NUMBER: 346-010-555-858