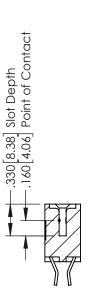

SULATOR MATERIAL: THERMOPLASTIC POLYESTER, UL 94V-0 CONTACT MATERIAL; COPPER, NICKEL, TIN ALLOY CA-725 CONTACT PLATING: GOLD ON THE MATING AREA, TIN-LEAD

ON THE CONTACT TAILS, NICKEL UNDERPLATE

346/396 SERIES CARD EDGE CONNECTOR PART NUMBER: 346-012-555-202

YOUR CONNECTION TO QUALITY & SERVICE

**EDAC INC** TORONTO, ONTARIO CANADA

THESE DRAWINGS AND SPECIFICATIONS ARE THE PROPERTY OF EDAC INC.,AND SHALL NOT BE REPRODUCED, OR COPIED OR USED AS THE BASIS FOR THE MANUFACTURE OR SALE OF APPARATUS WITHOUT WRITTEN PERMISSION.

| ACAD REFERENCE NO. | 346-ENG-MASTER   |
|--------------------|------------------|
| DRAWN: J.LEE       | DATE: APR. 22/09 |
| CHECKED:           | DATE:            |
| SCALE: 1:1         | SHEET 1 OF 2     |
| DRAWING NUMBER     | ISSUE            |

346-ENG-MASTER



**SECTION A-A** 



ISSUE NUMBER ORIGINAL 1



## **Contact Code 555**

## **Contact Code 556**



INSULATOR MATERIAL: THERMOPLASTIC POLYESTER, UL 94V-0 CONTACT MATERIAL; COPPER, NICKEL, TIN ALLOY CA-725 CONTACT PLATING: GOLD ON THE MATING AREA, TIN-LEAD

ON THE CONTACT TAILS, NICKEL UNDERPLATE

## 346/396 SERIES CARD EDGE CONNECTOR CONTACT CODE 555,556,558,559,560 DIMENSIONS

YOUR CONNECTION TO QUALITY & SERVICE

**EDAC INC** TORONTO, ONTARIO CANADA

THESE DRAWINGS AND SPECIFICATIONS ARE THE PROPERTY OF EDAC INC.,AND SHALL NOT BE REPRODUCED, OR COPIED OR USED AS THE BASIS FOR THE MANUFACTURE OR SALE OF APPARATUS WITHOUT WRITTEN PERMISSION.

|                | ACAD REFERENCE NO. | 346-ENG-MASTER   |
|----------------|--------------------|------------------|
|                | DRAWN: J.LE