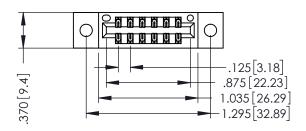

## 346/396 SERIES CARD EDGE CONNECTOR CONTACT CODE 555,556,558,559,560 DIMENSIONS

YOUR CONNECTION TO QUALITY & SERVICE

**EDAC INC** TORONTO, ONTARIO CANADA

THESE DRAWINGS AND SPECIFICATIONS ARE THE PROPERTY OF EDAC INC.,AND SHALL NOT BE REPRODUCED, OR COPIED OR USED AS THE BASIS FOR THE MANUFACTURE OR SALE OF APPARATUS WITHOUT WRITTEN PERMISSION.