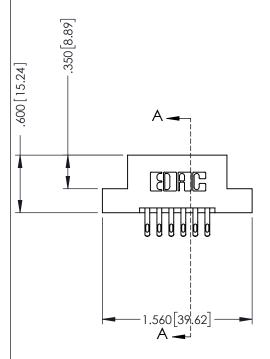

## 346/396 SERIES CARD EDGE CONNECTOR CONTACT CODE 555,556,558,559,560 DIMENSIONS

YOUR CONNECTION TO QUALITY & SERVICE

**EDAC INC** TORONTO, ONTARIO CANADA

THESE DRAWINGS AND SPECIFICATIONS ARE THE PROPERTY OF EDAC INC.,AND SHALL NOT BE REPRODUCED, OR COPIED OR USED AS THE BASIS FOR THE MANUFACTURE OR SALE OF APPARATUS WITHOUT WRITTEN PERMISSION.