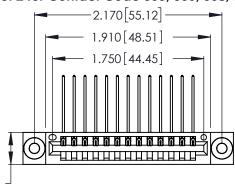

THIS IS A C.A.D. GENERATED DRAWING DO NOT MAKE MANUAL REVISIONS TO MASTER.

| 346/396 SERIES CARD EDGE CONNECTOR |
|------------------------------------|
| PART NUMBER: 346-013-559-603       |

**EDAC INC** TORONTO, ONTARIO CANADA

Contact Dimensions:
559-90 Degree Bend (Code 541 Contacts)
See Sheet 2 for Contact Code 555, 556, 558, 559, 560 Dimensions

.370 [9.4]

- INSULATOR MATERIAL: THERMOPLASTIC POLYESTER, UL 94V-0 CONTACT MATERIAL; COPPER, NICKEL, TIN ALLOY CA-725
- CONTACT PLATING: GOLD ON THE MATING AREA, TIN-LEAD ON THE CONTACT TAILS, NICKEL UNDERPLATE