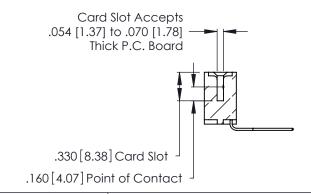

Contact Dimensions:
559-90 Degree Bend (Code 541 Contacts)
See Sheet 2 for Contact Code 555, 556, 558, 559, 560 Dimensions

.370 [9.4]

- INSULATOR MATERIAL: THERMOPLASTIC POLYESTER, UL 94V-0 CONTACT MATERIAL; COPPER, NICKEL, TIN ALLOY CA-725
- CONTACT PLATING: GOLD ON THE MATING AREA, TIN-LEAD ON THE CONTACT TAILS, NICKEL UNDERPLATE

Contact Code 560

INSULATOR MATERIAL: THERMOPLASTIC POLYESTER, UL 94V-0 CONTACT MATERIAL; COPPER, NICKEL, TIN ALLOY CA-725 CONTACT PLATING: GOLD ON THE MATING AREA, TIN-LEAD

ON THE CONTACT TAILS, NICKEL UNDERPLATE