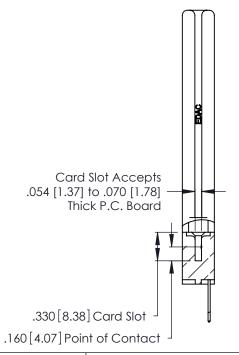

THIS IS A C.A.D. GENERATED DRAWING DO NOT MAKE MANUAL REVISIONS TO MASTER.

ISSUE NUMBER

ORIGINAL

1

**Contact Code 555** 

Contact Code 556

**Contact Code 558** 

**Contact Code 559** 

Contact Code 560

INSULATOR MATERIAL: THERMOPLASTIC POLYESTER, UL 94V-0 CONTACT MATERIAL; COPPER, NICKEL, TIN ALLOY CA-725 CONTACT PLATING: GOLD ON THE MATING AREA, TIN-LEAD

ON THE CONTACT TAILS, NICKEL UNDERPLATE