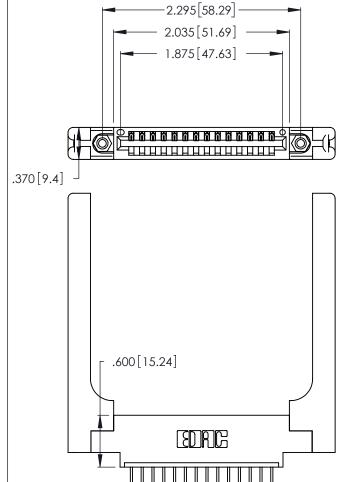

<u>Contact Dimensions:</u>
522-P.C. Tail .025 Sq. (0.64 Sq.) - Tail LG. = .440 (11.18)
.125 (3.18) Contact Spacing x .250 (6.35) Row Spacing

- INSULATOR MATERIAL: THERMOPLASTIC POLYESTER, UL 94V-0 CONTACT MATERIAL; COPPER, NICKEL, TIN\_ALLOY CA-725
- CONTACT PLATING: GOLD ON THE MATING AREA, TIN-LEAD ON THE CONTACT TAILS, NICKEL UNDERPLATE

THIS IS A C.A.D. GENERATED DRAWING DO NOT MAKE MANUAL REVISIONS TO MASTER.

ISSUE NUMBER ORIGINAL 1

346/396 SERIES CARD EDGE CONNECTOR PART NUMBER: 346-014-522-658

**EDAC INC** TORONTO, ONTARIO CANADA

THESE DRAWINGS AND SPECIFICATIONS ARE THE PROPERTY OF EDAC INC., AND SHALL NOT BE REPRODUCED, OR COPIED OR USED AS THE BASIS FOR THE MANUFACTURE OR SALE OF APPARATUS WITHOUT WRITTEN PERMISSION.