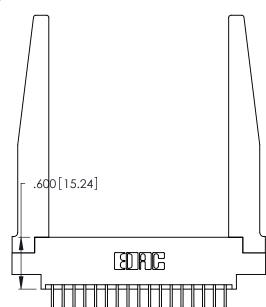

THIS IS A C.A.D. GENERATED DRAWING DO NOT MAKE MANUAL REVISIONS TO MASTER.

ISSUE NUMBER

ORIGINAL

1

**Contact Code 555** 

Contact Code 556

**Contact Code 558** 

**Contact Code 559** 

**Contact Code 560** 

INSULATOR MATERIAL: THERMOPLASTIC POLYESTER, UL 94V-0 CONTACT MATERIAL; COPPER, NICKEL, TIN ALLOY CA-725 CONTACT PLATING: GOLD ON THE MATING AREA, TIN-LEAD

ON THE CONTACT TAILS, NICKEL UNDERPLATE

346/396 SERIES CARD EDGE CONNECTOR CONTACT CODE 555,556,558,559,560 DIMENSIONS

YOUR CONNECTION TO QUALITY & SERVICE

**EDAC INC** TORONTO, ONTARIO CANADA

THESE DRAWINGS AND SPECIFICATIONS ARE THE PROPERTY OF EDAC INC.,AND SHALL NOT BE REPRODUCED, OR COPIED OR USED AS THE BASIS FOR THE MANUFACTURE OR SALE OF APPARATUS WITHOUT WRITTEN PERMISSION.