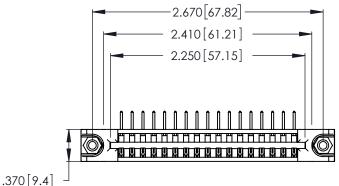

Contact Dimensions:
558-90 Degree Bend (Code 541 Contacts)
See Sheet 2 for Contact Code 555, 556, 558, 559, 560 Dimensions

THIS IS A C.A.D. GENERATED DRAWING DO NOT MAKE MANUAL REVISIONS TO MASTER.

Card Slot Accepts .054 [1.37] to .070 [1.78] Thick P.C. Board .330 [8.38] Card Slot .160 [4.07] Point of Contact

- INSULATOR MATERIAL: THERMOPLASTIC POLYESTER, UL 94V-0 CONTACT MATERIAL; COPPER, NICKEL, TIN ALLOY CA-725
- CONTACT PLATING: GOLD ON THE MATING AREA, TIN-LEAD ON THE CONTACT TAILS, NICKEL UNDERPLATE

346/396 SERIES CARD EDGE CONNECTOR PART NUMBER: 346-017-558-678