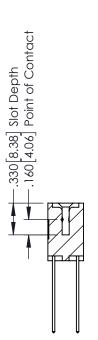

## **Contact Code 555**

## **Contact Code 556**

INSULATOR MATERIAL: THERMOPLASTIC POLYESTER, UL 94V-0 CONTACT MATERIAL; COPPER, NICKEL, TIN ALLOY CA-725 CONTACT PLATING: GOLD ON THE MATING AREA, TIN-LEAD

ON THE CONTACT TAILS, NICKEL UNDERPLATE

## 346/396 SERIES CARD EDGE CONNECTOR CONTACT CODE 555,556,558,559,560 DIMENSIONS

YOUR CONNECTION TO QUALITY & SERVICE

**EDAC INC** TORONTO, ONTARIO CANADA

THESE DRAWINGS AND SPECIFICATIONS ARE THE PROPERTY OF EDAC INC.,AND SHALL NOT BE REPRODUCED, OR COPIED OR USED AS THE BASIS FOR THE MANUFACTURE OR SALE OF APPARATUS WITHOUT WRITTEN PERMISSION.