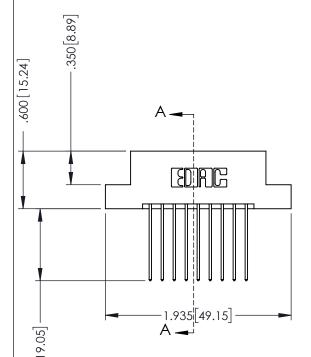

346-ENG-MASTER

SECTION A-A

ISSUE NUMBER ORIGINAL 1

346/396 SERIES CARD EDGE CONNECTOR PART NUMBER: 346-018-541-202

YOUR CONNECTION TO QUALITY & SERVICE

**EDAC INC** TORONTO, ONTARIO CANADA

THESE DRAWINGS AND SPECIFICATIONS ARE THE PROPERTY OF EDAC INC.,AND SHALL NOT BE REPRODUCED,OR COPIED OR USED AS THE BASIS FOR THE MANUFACTURE OR SALE OF APPARATUS WITHOUT WRITTEN PERMISSION.