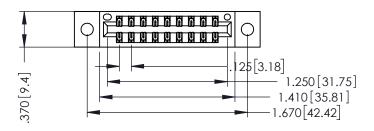

346/396 SERIES CARD EDGE CONNECTOR PART NUMBER: 346-018-541-202

YOUR CONNECTION TO QUALITY & SERVICE

**EDAC INC** TORONTO, ONTARIO CANADA

THESE DRAWINGS AND SPECIFICATIONS ARE THE PROPERTY OF EDAC INC.,AND SHALL NOT BE REPRODUCED,OR COPIED OR USED AS THE BASIS FOR THE MANUFACTURE OR SALE OF APPARATUS WITHOUT WRITTEN PERMISSION.

THIS IS A C.A.D. GENERATED DRAWING DO NOT MAKE MANUAL REVISIONS TO MASTER.

ISSUE NUMBER

ORIGINAL

1

INSULATOR MATERIAL: THERMOPLASTIC POLYESTER, UL 94V-0 CONTACT MATERIAL; COPPER, NICKEL, TIN ALLOY CA-725 CONTACT PLATING: GOLD ON THE MATING AREA, TIN-LEAD ON THE CONTACT TAILS, NICKEL UNDERPLATE