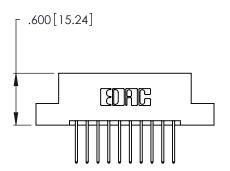

346/396 SERIES CARD EDGE CONNECTOR PART NUMBER: 346-020-522-208

**EDAC INC** TORONTO, ONTARIO CANADA

THESE DRAWINGS AND SPECIFICATIONS ARE THE PROPERTY OF EDAC INC.,AND SHALL NOT BE REPRODUCED, OR COPIED OR USED AS THE BASIS FOR THE MANUFACTURE OR SALE OF APPARATUS WITHOUT WRITTEN PERMISSION.