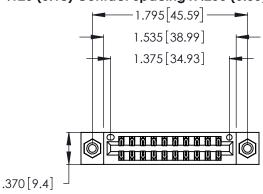

Contact Dimensions: 522-P.C. Tail .025 Sq. (0.64 Sq.) - Tail LG. =.440 (11.18) .125 (3.18) Contact Spacing x .250 (6.35) Row Spacing

- INSULATOR MATERIAL: THERMOPLASTIC POLYESTER, UL 94V-0 CONTACT MATERIAL; COPPER, NICKEL, TIN ALLOY CA-725
- CONTACT PLATING: GOLD ON THE MATING AREA, TIN-LEAD ON THE CONTACT TAILS, NICKEL UNDERPLATE

346/396 SERIES CARD EDGE CONNECTOR PART NUMBER: 346-020-522-208

**EDAC INC** TORONTO, ONTARIO CANADA

THESE DRAWINGS AND SPECIFICATIONS ARE THE PROPERTY OF EDAC INC.,AND SHALL NOT BE REPRODUCED, OR COPIED OR USED AS THE BASIS FOR THE MANUFACTURE OR SALE OF APPARATUS WITHOUT WRITTEN PERMISSION.