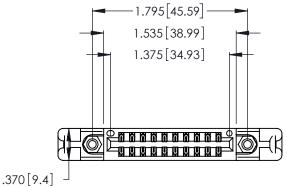

<u>Contact Dimensions:</u>
555-Extender Board Bend (Code 500 Contacts)
See Sheet 2 for Contact Code 555, 556, 558, 559, 560 Dimensions

346/396 SERIES CARD EDGE CONNECTOR PART NUMBER: 346-020-555-858

YOUR CONNECTION TO QUALITY & SERVICE

| ACAD REFERENCE NO. |       | 346-ENG-MASTER |           |
|--------------------|-------|----------------|-----------|
| DRAWN:             | J.LEE | DATE: AF       | PR. 22/09 |
| CHECKED:           |       | DATE:          |           |
| SCALE:             | N.T.S | SHEET 1        | OF 2      |
| DRAWING NUMBER     |       |                | ISSUE     |
| 346-ENG-MASTER     |       |                | 1         |