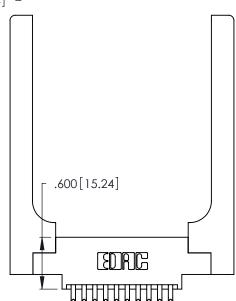

ISSUE NUMBER

ORIGINAL

1

THIS IS A C.A.D. GENERATED DRAWING DO NOT MAKE MANUAL REVISIONS TO MASTER.

.330 [8.38] Card Slot .160 [4.07] Point of Contact

INSULATOR MATERIAL: THERMOPLASTIC POLYESTER, UL 94V-0 CONTACT MATERIAL; COPPER, NICKEL, TIN\_ALLOY CA-725

CONTACT PLATING: GOLD ON THE MATING AREA, TIN-LEAD ON THE CONTACT TAILS, NICKEL UNDERPLATE

THIS IS A C.A.D. GENERATED DRAWING DO NOT MAKE MANUAL REVISIONS TO MASTER.

ISSUE NUMBER

ORIGINAL

1

**Contact Code 555** 