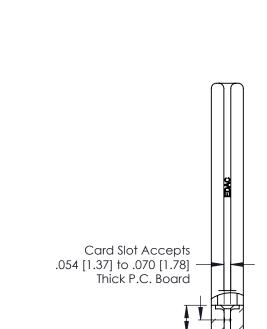

ISSUE NUMBER

ORIGINAL

1

THIS IS A C.A.D. GENERATED DRAWING DO NOT MAKE MANUAL REVISIONS TO MASTER.

.330 [8.38] Card Slot .160 [4.07] Point of Contact

INSULATOR MATERIAL: THERMOPLASTIC POLYESTER, UL 94V-0 CONTACT MATERIAL; COPPER, NICKEL, TIN\_ALLOY CA-725

CONTACT PLATING: GOLD ON THE MATING AREA, TIN-LEAD ON THE CONTACT TAILS, NICKEL UNDERPLATE

THIS IS A C.A.D. GENERATED DRAWING DO NOT MAKE MANUAL REVISIONS TO MASTER.

ISSUE NUMBER

ORIGINAL

1

**Contact Code 555** 