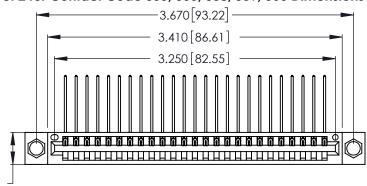

346/396 SERIES CARD EDGE CONNECTOR PART NUMBER: 346-025-559-104

YOUR CONNECTION TO QUALITY & SERVICE

**EDAC INC** TORONTO, ONTARIO CANADA

THESE DRAWINGS AND SPECIFICATIONS ARE THE PROPERTY OF EDAC INC., AND SHALL NOT BE REPRODUCED, OR COPIED OR USED AS THE BASIS FOR THE MANUFACTURE OR SALE OF APPARATUS WITHOUT WRITTEN PERMISSION.