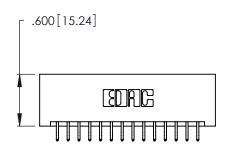

THIS IS A C.A.D. GENERATED DRAWING DO NOT MAKE MANUAL REVISIONS TO MASTER.

ISSUE NUMBER

ORIGINAL

1

**Contact Code 555** 

Contact Code 556

**Contact Code 558** 

**Contact Code 559** 

**Contact Code 560** 

INSULATOR MATERIAL: THERMOPLASTIC POLYESTER, UL 94V-0 CONTACT MATERIAL; COPPER, NICKEL, TIN ALLOY CA-725 CONTACT PLATING: GOLD ON THE MATING AREA, TIN-LEAD ON THE CONTACT TAILS, NICKEL UNDERPLATE

346/396 SERIES CARD EDGE CONNECTOR CONTACT CODE 555,556,558,559,560 DIMENSIONS

YOUR CONNECTION TO QUALITY & SERVICE

**EDAC INC** TORONTO, ONTARIO CANADA

THESE DRAWINGS AND SPECIFICATIONS ARE THE PROPERTY OF EDAC INC.,AND SHALL NOT BE REPRODUCED, OR COPIED OR USED AS THE BASIS FOR THE MANUFACTURE OR SALE OF APPARATUS WITHOUT WRITTEN PERMISSION.