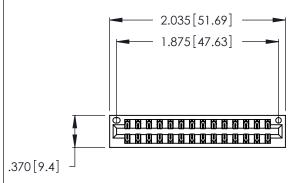

<u>Contact Dimensions:</u>
556-Extender Board Bend (Code 520 Contacts)
See Sheet 2 for Contact Code 555, 556, 558, 559, 560 Dimensions

THIS IS A C.A.D. GENERATED DRAWING DO NOT MAKE MANUAL REVISIONS TO MASTER.

ISSUE NUMBER

ORIGINAL

1

Card Slot Accepts .054 [1.37] to .070 [1.78] -Thick P.C. Board .330 [8.38] Card Slot .160 [4.07] Point of Contact

INSULATOR MATERIAL: THERMOPLASTIC POLYESTER, UL 94V-0 CONTACT MATERIAL; COPPER, NICKEL, TIN\_ALLOY CA-725

CONTACT PLATING: GOLD ON THE MATING AREA, TIN-LEAD ON THE CONTACT TAILS, NICKEL UNDERPLATE

346/396 SERIES CARD EDGE CONNECTOR PART NUMBER: 346-028-556-201

YOUR CONNECTION TO QUALITY & SERVICE

**EDAC INC** TORONTO, ONTARIO CANADA