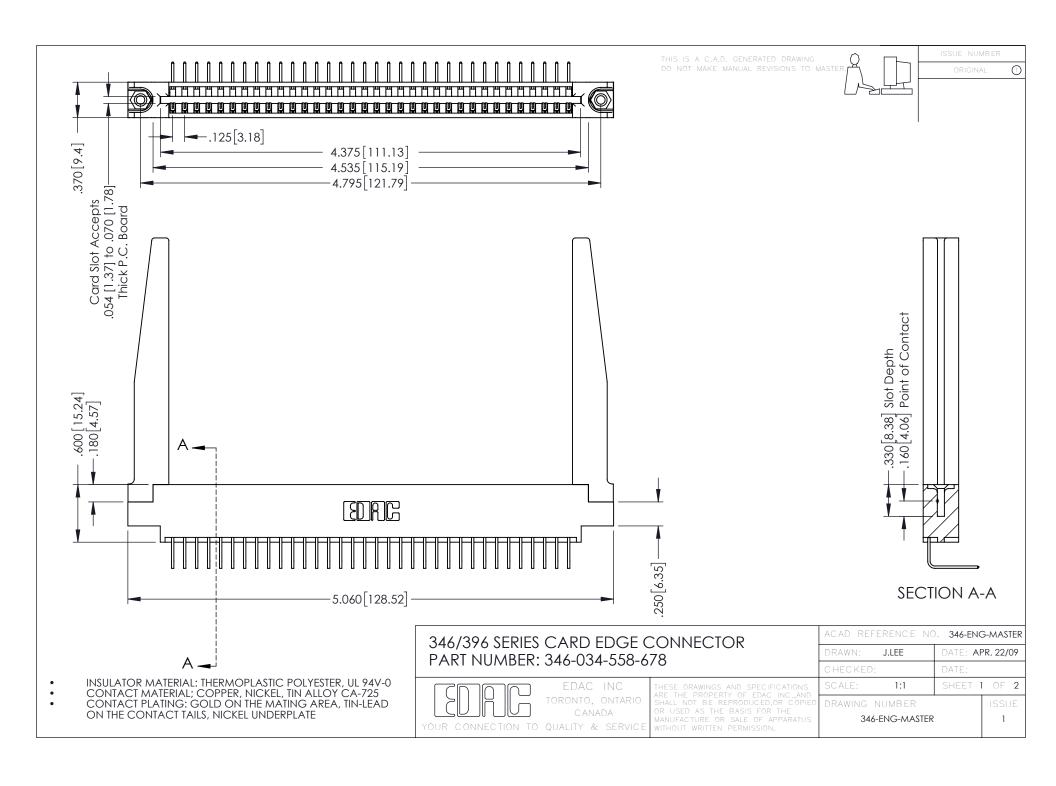

**Contact Code 555** 

**Contact Code 556** 

INSULATOR MATERIAL: THERMOPLASTIC POLYESTER, UL 94V-0 CONTACT MATERIAL; COPPER, NICKEL, TIN ALLOY CA-725

CONTACT PLATING: GOLD ON THE MATING AREA, TIN-LEAD ON THE CONTACT TAILS, NICKEL UNDERPLATE

## 346/396 SERIES CARD EDGE CONNECTOR CONTACT CODE 555,556,558,559,560 DIMENSIONS

YOUR CONNECTION TO QUALITY & SERVICE

|   | ACAD REFERENCE NO. 346-ENG-MASTER |                  |
|---|-----------------------------------|------------------|
|   | DRAWN: J.LEE                      | DATE: APR. 22/09 |
|   | CHECKED:                          | DATE:            |
|   | SCALE: 1:1                        | SHEET 2 OF 2     |
| D | DRAWING NUMBER                    | ISSUE            |

346-ENG-MASTER