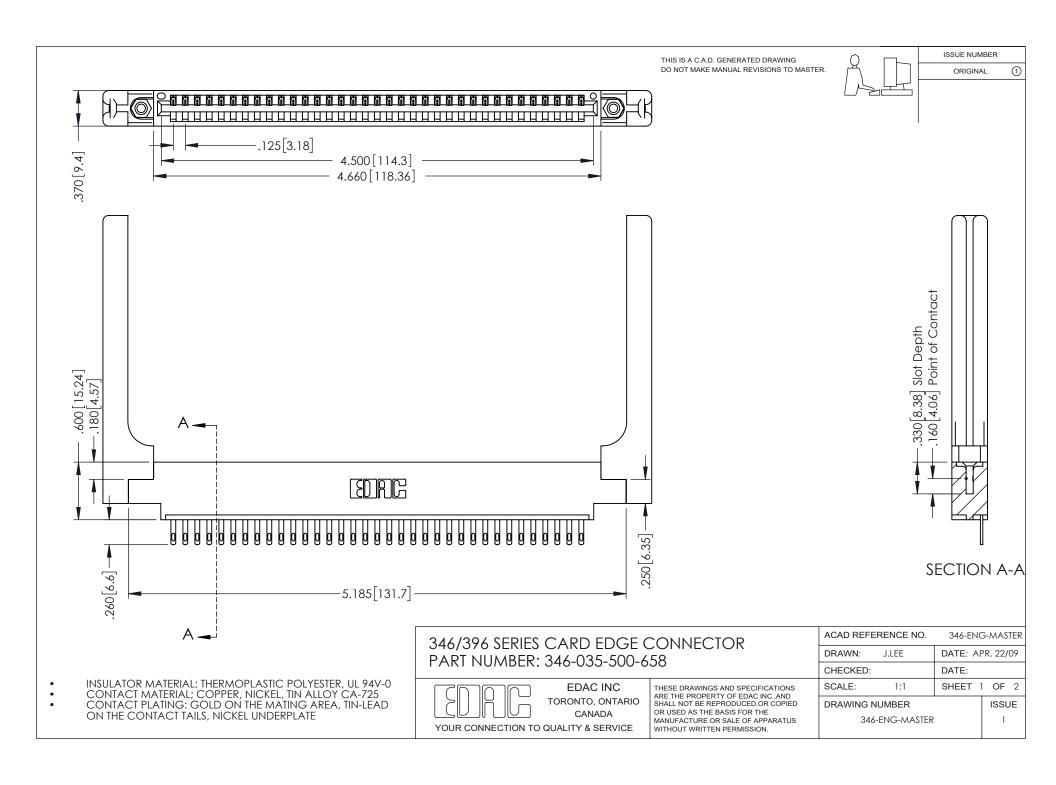

## **Contact Code 556**

INSULATOR MATERIAL: THERMOPLASTIC POLYESTER, UL 94V-0 CONTACT MATERIAL; COPPER, NICKEL, TIN ALLOY CA-725 CONTACT PLATING: GOLD ON THE MATING AREA, TIN-LEAD

ON THE CONTACT TAILS, NICKEL UNDERPLATE

## 346/396 SERIES CARD EDGE CONNECTOR CONTACT CODE 555,556,558,559,560 DIMENSIONS

YOUR CONNECTION TO QUALITY & SERVICE

**EDAC INC** TORONTO, ONTARIO CANADA

THESE DRAWINGS AND SPECIFICATIONS ARE THE PROPERTY OF EDAC INC.,AND SHALL NOT BE REPRODUCED, OR COPIED OR USED AS THE BASIS FOR THE MANUFACTURE OR SALE OF APPARATUS WITHOUT WRITTEN PERMISSION.