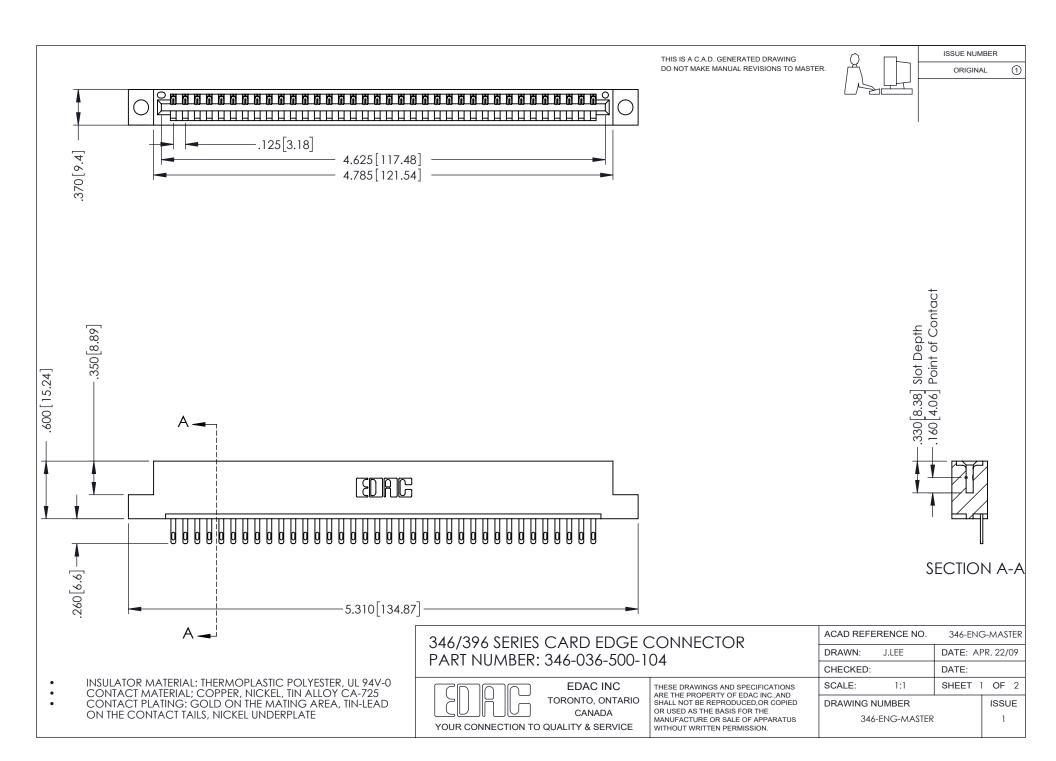

## **Contact Code 556**

INSULATOR MATERIAL: THERMOPLASTIC POLYESTER, UL 94V-0 CONTACT MATERIAL; COPPER, NICKEL, TIN ALLOY CA-725 CONTACT PLATING: GOLD ON THE MATING AREA, TIN-LEAD

ON THE CONTACT TAILS, NICKEL UNDERPLATE

## 346/396 SERIES CARD EDGE CONNECTOR CONTACT CODE 555,556,558,559,560 DIMENSIONS

YOUR CONNECTION TO QUALITY & SERVICE

**EDAC INC** TORONTO, ONTARIO CANADA

THESE DRAWINGS AND SPECIFICATIONS ARE THE PROPERTY OF EDAC INC.,AND SHALL NOT BE REPRODUCED, OR COPIED OR USED AS THE BASIS FOR THE MANUFACTURE OR SALE OF APPARATUS WITHOUT WRITTEN PERMISSION.