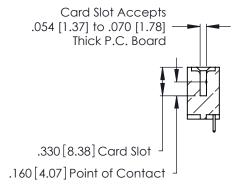

346/396 SERIES CARD EDGE CONNECTOR CONTACT CODE 555,556,558,559,560 DIMENSIONS

YOUR CONNECTION TO QUALITY & SERVICE

**EDAC INC** TORONTO, ONTARIO CANADA

THESE DRAWINGS AND SPECIFICATIONS ARE THE PROPERTY OF EDAC INC.,AND SHALL NOT BE REPRODUCED, OR COPIED OR USED AS THE BASIS FOR THE MANUFACTURE OR SALE OF APPARATUS WITHOUT WRITTEN PERMISSION.

**Contact Code 560** 

INSULATOR MATERIAL: THERMOPLASTIC POLYESTER, UL 94V-0 CONTACT MATERIAL; COPPER, NICKEL, TIN ALLOY CA-725 CONTACT PLATING: GOLD ON THE MATING AREA, TIN-LEAD

ON THE CONTACT TAILS, NICKEL UNDERPLATE