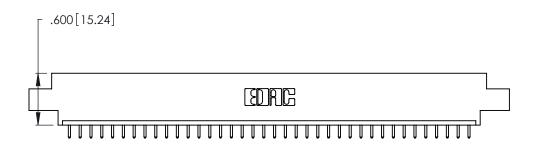

346/396 SERIES CARD EDGE CONNECTOR PART NUMBER: 346-038-521-607

YOUR CONNECTION TO QUALITY & SERVICE

**EDAC INC** TORONTO, ONTARIO CANADA

THESE DRAWINGS AND SPECIFICATIONS ARE THE PROPERTY OF EDAC INC.,AND SHALL NOT BE REPRODUCED, OR COPIED OR USED AS THE BASIS FOR THE MANUFACTURE OR SALE OF APPARATUS WITHOUT WRITTEN PERMISSION.

<u>Contact Dimensions:</u>
521-P.C. Tail .025 Sq. (0.64 Sq.) - Tail LG. =.150 (3.81)
.125 (3.18) Contact Spacing x .250 (6.35) Row Spacing -5.295 [134.49] 5.035 [127.89] 4.875[123.83] -

THIS IS A C.A.D. GENERATED DRAWING DO NOT MAKE MANUAL REVISIONS TO MASTER.