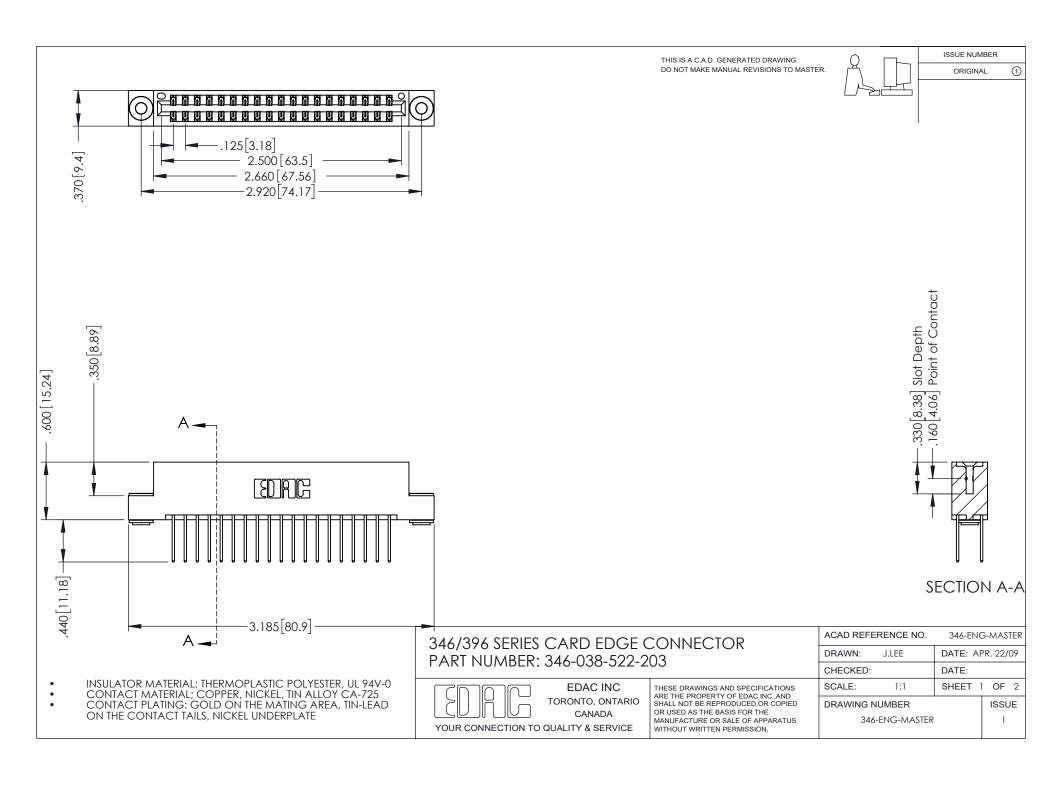

ISSUE NUMBER ORIGINAL 1

## **Contact Code 556**

INSULATOR MATERIAL: THERMOPLASTIC POLYESTER, UL 94V-0 CONTACT MATERIAL; COPPER, NICKEL, TIN ALLOY CA-725 CONTACT PLATING: GOLD ON THE MATING AREA, TIN-LEAD

ON THE CONTACT TAILS, NICKEL UNDERPLATE

## 346/396 SERIES CARD EDGE CONNECTOR CONTACT CODE 555,556,558,559,560 DIMENSIONS

YOUR CONNECTION TO QUALITY & SERVICE

**EDAC INC** TORONTO, ONTARIO CANADA

THESE DRAWINGS AND SPECIFICATIONS ARE THE PROPERTY OF EDAC INC.,AND SHALL NOT BE REPRODUCED, OR COPIED OR USED AS THE BASIS FOR THE MANUFACTURE OR SALE OF APPARATUS WITHOUT WRITTEN PERMISSION.