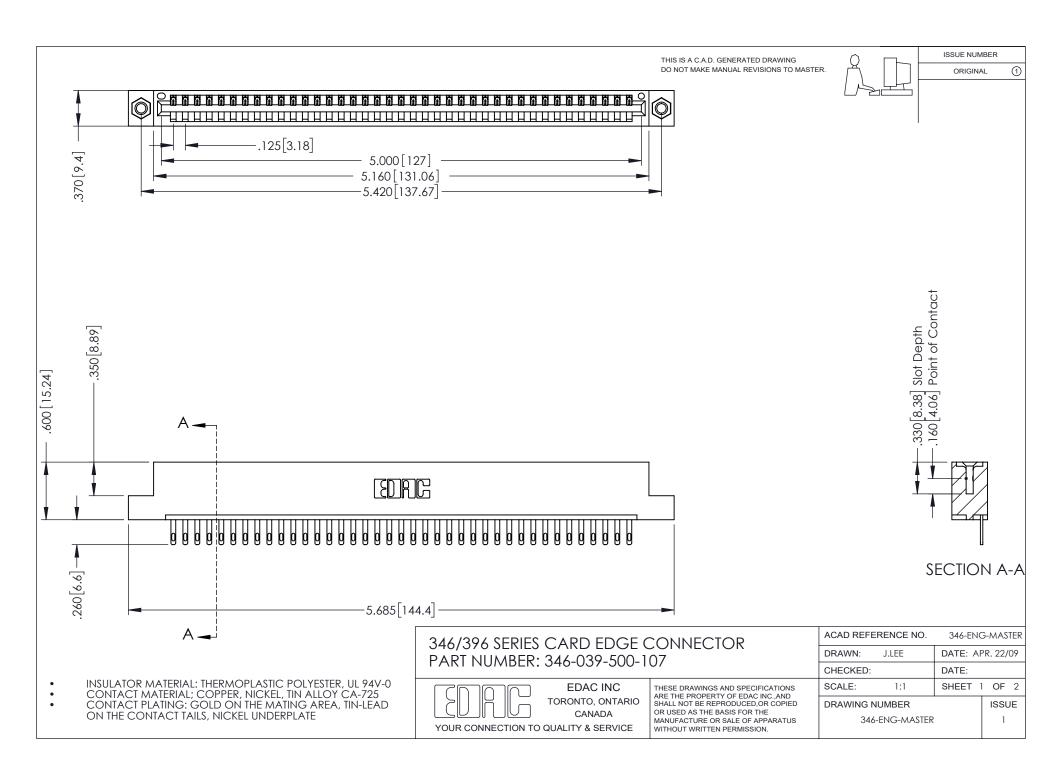

## **Contact Code 556**

INSULATOR MATERIAL: THERMOPLASTIC POLYESTER, UL 94V-0 CONTACT MATERIAL; COPPER, NICKEL, TIN ALLOY CA-725 CONTACT PLATING: GOLD ON THE MATING AREA, TIN-LEAD

ON THE CONTACT TAILS, NICKEL UNDERPLATE

## 346/396 SERIES CARD EDGE CONNECTOR CONTACT CODE 555,556,558,559,560 DIMENSIONS

YOUR CONNECTION TO QUALITY & SERVICE

**EDAC INC** TORONTO, ONTARIO CANADA

THESE DRAWINGS AND SPECIFICATIONS ARE THE PROPERTY OF EDAC INC.,AND SHALL NOT BE REPRODUCED, OR COPIED OR USED AS THE BASIS FOR THE MANUFACTURE OR SALE OF APPARATUS WITHOUT WRITTEN PERMISSION.